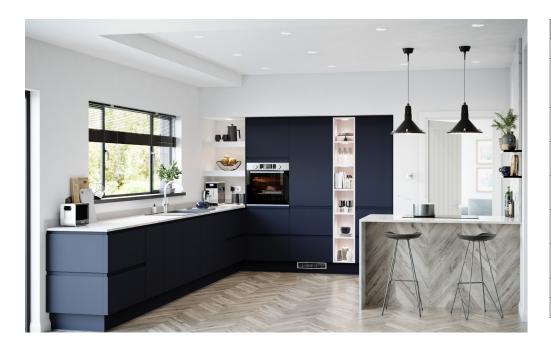

## **Clerkenwell Super Matt Navy**

| Technical Information           |                                                                                                    |
|---------------------------------|----------------------------------------------------------------------------------------------------|
| Frontal colour                  | Navy                                                                                               |
| Standard cabinet colour options | White Light Grey Oak Natural Oak                                                                   |
| Hinge options standard          | 110° zinc plated steel hinges<br>170° zinc plated steel hinges                                     |
| Hinge option upgrade            | Blum 110° zinc plated steel cushion hinges<br>Blum 170° zinc plated steel cushion hinges           |
| Drawer box standard             | Pre-fitted epoxy coated metal sides, 15mm MFC base & rear, standard closing action                 |
| Drawer runners standard         | Powder coated metal, nylon runner wheels, standard closing action                                  |
| Drawer box upgrade              | "Blumotion" epoxy coated metal sides & rear, 15mm MFC base, soft closing action (requires fitting) |
| Drawer runners upgrade          | "Blumotion" steel soft closing action runners (requires fitting)                                   |
| Cornice / pelmet                | 3/4 Wrapped MDF Square Style                                                                       |