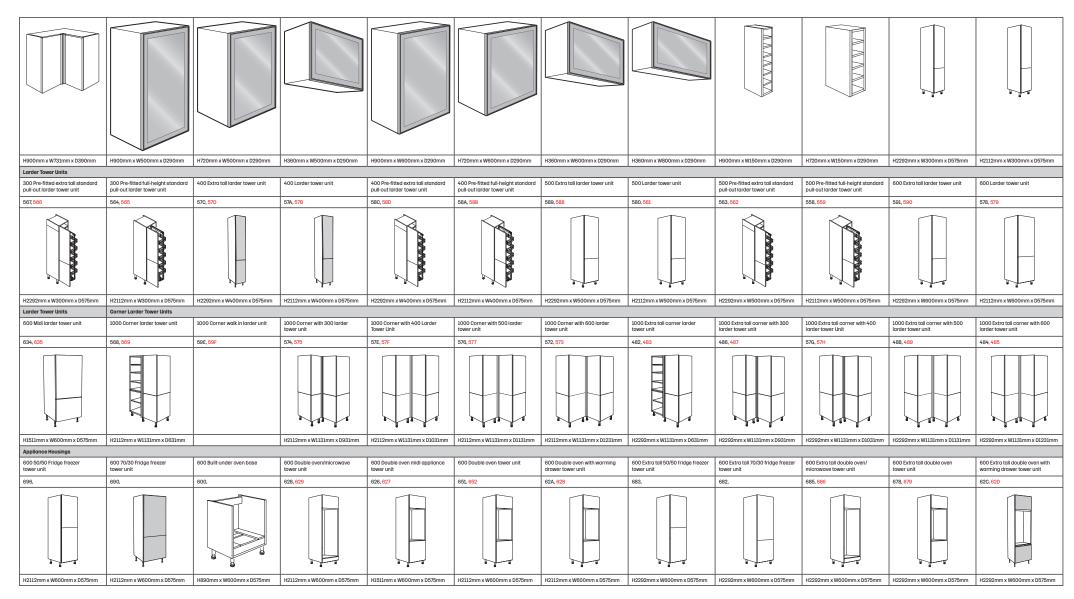

| Appliance Housings                                                                                                                                                 |                                                                                                                                                                                |                                                                                                                                               |                                                                                                                                    |                                                                                                                                    |                                                                                                                                     |                                                                                                                                  |                                                                                                                                                              |                                                                                                             |                                                                                                        |                                                                                                         |                                                                                                         |
|--------------------------------------------------------------------------------------------------------------------------------------------------------------------|--------------------------------------------------------------------------------------------------------------------------------------------------------------------------------|-----------------------------------------------------------------------------------------------------------------------------------------------|------------------------------------------------------------------------------------------------------------------------------------|------------------------------------------------------------------------------------------------------------------------------------|-------------------------------------------------------------------------------------------------------------------------------------|----------------------------------------------------------------------------------------------------------------------------------|--------------------------------------------------------------------------------------------------------------------------------------------------------------|-------------------------------------------------------------------------------------------------------------|--------------------------------------------------------------------------------------------------------|---------------------------------------------------------------------------------------------------------|---------------------------------------------------------------------------------------------------------|
| 600 Extra tall microwave tower unit                                                                                                                                | 600 Extra tall microwave with warming drawer tower unit                                                                                                                        | 600 Extra tall single oven/<br>microwave tower unit                                                                                           | 600 Extra tall single oven/<br>microwave with warming drawer<br>tower unit                                                         | 600 Extra tall single oven (x2)<br>tower unit                                                                                      | 600 Extra tall single oven tower unit                                                                                               | 600 Extra tall single oven with warming drawer tower unit                                                                        | 600 Integrated microwave housing wall unit                                                                                                                   | 600 Microwave tower unit                                                                                    | 600 Microwave with warming drawer tower unit                                                           | 600 Single oven/microwave tower unit                                                                    | 600 Single oven/microwave with warming drawer tower unit                                                |
| 676, 677                                                                                                                                                           | 66C, 66D                                                                                                                                                                       | 674, 675                                                                                                                                      | 63C, 63D                                                                                                                           | 60C, 60D                                                                                                                           | 672, 673                                                                                                                            | 64A, 64B                                                                                                                         | 517, 518                                                                                                                                                     | 615, 616                                                                                                    | 66A, 663                                                                                               | 605, 606                                                                                                | 63A, 63B                                                                                                |
|                                                                                                                                                                    |                                                                                                                                                                                |                                                                                                                                               |                                                                                                                                    |                                                                                                                                    |                                                                                                                                     |                                                                                                                                  |                                                                                                                                                              |                                                                                                             |                                                                                                        |                                                                                                         |                                                                                                         |
| H2292mm x W600mm x D575mm                                                                                                                                          | H2292mm x W600mm x D575mm                                                                                                                                                      | H2292mm x W600mm x D575mm                                                                                                                     | H2292mm x W600mm x D575mm                                                                                                          | H2292mm x W600mm x D575mm                                                                                                          | H2292mm x W600mm x D575mm                                                                                                           | H2292mm x W600mm x D575mm                                                                                                        | H720mm x W600mm x D290mm                                                                                                                                     | H2112mm x W600mm x D575mm                                                                                   | H2112mm x W600mm x D575mm                                                                              | H2112mm x W600mm x D575mm                                                                               | H2112mm x W600mm x D575mm                                                                               |
| Appliance Housings 600 Single oven (x2) tower unit                                                                                                                 | 600 Single oven midi appliance                                                                                                                                                 | 600 Single oven tower unit                                                                                                                    | 600 Single oven with warming                                                                                                       | Upgrade appliance housing unit<br>600 Built-under oven base unit                                                                   | 600 Built-under oven base unit                                                                                                      | Deeper Appliance Housing Unit 600 Integrated Microwave                                                                           | Larder Towers with Drawer Packs<br>300 Larder with 3 drawer                                                                                                  | 400 Larder with 4 drawers                                                                                   | 500 Larder with 2 drawer                                                                               | 500 Larder with 4 drawer                                                                                | 600 Larder with 2 drawer                                                                                |
|                                                                                                                                                                    | tower unit                                                                                                                                                                     |                                                                                                                                               | drawer tower unit                                                                                                                  | with shallow storage drawer                                                                                                        | with storage drawer                                                                                                                 | housing unit                                                                                                                     | tower unit                                                                                                                                                   | tower unit                                                                                                  | tower unit                                                                                             | tower unit                                                                                              | tower unit                                                                                              |
| 60A, 60B                                                                                                                                                           | 622, 623                                                                                                                                                                       | 641,642                                                                                                                                       | 660, 661                                                                                                                           | 619                                                                                                                                | 597                                                                                                                                 | D55, D56                                                                                                                         | 694                                                                                                                                                          | 57J                                                                                                         | 689                                                                                                    | 648                                                                                                     | 603                                                                                                     |
|                                                                                                                                                                    |                                                                                                                                                                                |                                                                                                                                               |                                                                                                                                    |                                                                                                                                    |                                                                                                                                     |                                                                                                                                  |                                                                                                                                                              |                                                                                                             |                                                                                                        |                                                                                                         |                                                                                                         |
|                                                                                                                                                                    |                                                                                                                                                                                |                                                                                                                                               |                                                                                                                                    |                                                                                                                                    |                                                                                                                                     |                                                                                                                                  |                                                                                                                                                              |                                                                                                             |                                                                                                        |                                                                                                         |                                                                                                         |
| H2112mm x W600mm x D575mm                                                                                                                                          | H1511mm x W600mm x D575mm                                                                                                                                                      | H2112mm x W600mm x D575mm                                                                                                                     | H2112mm x W600mm x D575mm                                                                                                          | H890mm x W600mm x D575mm                                                                                                           | H890mm x W600mm x D575mm                                                                                                            | H720mm x W600mm x D390mm                                                                                                         | H2112mm x W300mm x D575mm                                                                                                                                    | H2112mm x W400mm x D575mm                                                                                   | H2112mm x W500mm x D575mm                                                                              | H2112mm x W500mm x D575mm                                                                               | H2112mm x W600mm x D575mm                                                                               |
| Larder Towers with Drawer Packs                                                                                                                                    | Extra Tall Larder Towers with Draw                                                                                                                                             | wer Packs                                                                                                                                     |                                                                                                                                    |                                                                                                                                    |                                                                                                                                     |                                                                                                                                  | Appliance Towers with Drawer Page                                                                                                                            | eks                                                                                                         |                                                                                                        |                                                                                                         |                                                                                                         |
|                                                                                                                                                                    |                                                                                                                                                                                |                                                                                                                                               | H2112mm x W600mm x D575mm  500 Extra tall larder with 2 drawer tower unit                                                          | H890mm x W600mm x D575mm  500 Extra tall larder with 4 drawer tower unit                                                           | H890mm x W600mm x D575mm  600 Extra tall larder with 2 drawer tower unit                                                            | H720mm x W600mm x D390mm  600 Extra tall larder with 3 drawer tower unit                                                         |                                                                                                                                                              |                                                                                                             | H2112mm x W500mm x D575mm  600 Microwave with 3 drawer tower unit                                      | H2112mm x W500mm x D575mm  600 Single oven with 2 drawer tower unit                                     | H2112mm x W600mm x D575mm  600 Single oven with 3 drawer tower unit                                     |
| Larder Towers with Drawer Packs<br>600 Larder with 3 drawer                                                                                                        | Extra Tall Larder Towers with Draw<br>300 Extra tall larder with 3 drawer                                                                                                      | wer Packs 400 Extra tall larder with 4                                                                                                        | 500 Extra tall larder with 2 drawer                                                                                                | 500 Extra tall larder with 4 drawer                                                                                                | 600 Extra tall larder with 2 drawer                                                                                                 | 600 Extra tall larder with 3 drawer                                                                                              | Appliance Towers with Drawer Page<br>600 Double oven with 2 drawer                                                                                           | 600 Microwave with 2 drawer                                                                                 | 600 Microwave with 3 drawer                                                                            | 600 Single oven with 2 drawer                                                                           | 600 Single oven with 3 drawer                                                                           |
| Larder Towers with Drawer Packs<br>600 Larder with 3 drawer                                                                                                        | Extra Tall Larder Towers with Draw<br>300 Extra tall larder with 3 drawer<br>tower unit                                                                                        | wer Packs 400 Extra tall larder with 4 drawers tower unit                                                                                     | 500 Extra tall larder with 2 drawer tower unit                                                                                     | 500 Extra tall larder with 4 drawer tower unit                                                                                     | 600 Extra tall larder with 2 drawer tower unit                                                                                      | 600 Extra tall larder with 3 drawer tower unit                                                                                   | Appliance Towers with Drawer Pace<br>600 Double oven with 2 drawer<br>tower unit                                                                             | 600 Microwave with 2 drawer tower unit                                                                      | 600 Microwave with 3 drawer tower unit                                                                 | 600 Single oven with 2 drawer tower unit                                                                | 600 Single oven with 3 drawer tower unit                                                                |
| Larder Towers with Drawer Packs 600 Larder with 3 drawer tower unit 668 H2112mm x W600mm x D575mm                                                                  | Extra Tall Larder Towers with Drau 300 Extra tall larder with 3 drawer tower unit 695  H2292mm x W300mm x D575mm                                                               | wer Packs 400 Extra tall larder with 4 drawers tower unit                                                                                     | 500 Extra tall larder with 2 drawer tower unit                                                                                     | 500 Extra tall larder with 4 drawer tower unit                                                                                     | 600 Extra tall larder with 2 drawer tower unit 609  H2292mm x W600mm x D575mm                                                       | 600 Extra tall larder with 3 drawer tower unit                                                                                   | Appliance Towers with Drawer Pace<br>600 Double oven with 2 drawer<br>tower unit                                                                             | 600 Microwave with 2 drawer tower unit                                                                      | 600 Microwave with 3 drawer tower unit                                                                 | 600 Single oven with 2 drawer tower unit                                                                | 600 Single oven with 3 drawer tower unit                                                                |
| Larder Towers with Drawer Packs 600 Larder with 3 drawer tower unit 668 H2112mm x W600mm x D575mm Extra Tall Appliance Towers with D                               | Extra Tall Larder Towers with Dray 300 Extra tall larder with 3 drawer tower unit 695  H2292mm x W300mm x D575mm rower Packs                                                   | wer Packs  400 Extra tall larder with 4 drawers tower unit  57K  H2292mm x W400mm x D575mm                                                    | 500 Extra tall larder with 2 drawer tower unit 683  H2292mm x W500mm x D575mm                                                      | 500 Extra tall larder with 4 drawer tower unit 649  H2292mm x W500mm x D575mm                                                      | 600 Extra tall larder with 2 drawer tower unit 609  H2292mm x W600mm x D575mm Accessories                                           | 600 Extra tall larder with 3 drawer tower unit 669  H2292mm x W600mm x D575mm  200 Pre-fitted hi-line pull-out base              | Appliance Towers with Drawer Pac 600 Double oven with 2 drawer tower unit 653  H2112mm x W600mm x D575mm  300 Pre-fitted hi-line pull-out base               | ks  600 Microwave with 2 drawer tower unit  666  H2112mm x W600mm x D575mm                                  | 600 Microwave with 3 drawer tower unit 664 H2112mm x W600mm x D575mm                                   | 600 Single oven with 2 drawer tower unit 657  H2112mm x W600mm x D575mm                                 | 600 Single oven with 3 drower tower unit 685  H2112mm x W600mm x D575mm                                 |
| Larder Towers with Drawer Packs 600 Larder with 3 drawer tower unit 668 H2112mm x W600mm x D575mm                                                                  | Extra Tall Larder Towers with Drax 300 Extra tall larder with 3 drawer tower unit 695  H2292mm x W300mm x D575mm rower Packs 600 Extra tall microwave with 2 drawer tower unit | wer Packs  400 Extra tall larder with 4 drawers tower unit  57K  H2292mm x W400mm x D575mm  600 Extra tall microwave with 3 drawer tower unit | 500 Extra tall larder with 2 drawer tower unit 693  H2292mm x W500mm x D575mm  600 Extra tall single oven with 2 drawer tower unit | 500 Extra tall larder with 4 drawer tower unit 649  H2292mm x W500mm x D575mm  600 Extra tall single oven with 3 drawer tower unit | 600 Extra tall larder with 2 drawer tower unit 609  H2292mm x W600mm x D575mm Accessories 150 pre-fitted Hi-line pull out base unit | 600 Extra tall larder with 3 drawer tower unit 669  H2292mm x W600mm x D575mm  200 Pre-fitted hi-line pull-out base unit (LH&RH) | Appliance Towers with Drawer Pace 600 Double oven with 2 drawer tower unit 653  H2112mm x W600mm x D575mm  300 Pre-fitted hi-line pull-out base unit (LH&RH) | ks  600 Microwave with 2 drawer tower unit  666  H2112mm x W600mm x D575mm  400 Hi-line recycling base unit | 600 Microwave with 3 drawer tower unit 684  H2112mm x W600mm x D575mm  450 Hi-line recycling base unit | 600 Single oven with 2 drawer tower unit 657  H2112mm x W600mm x D575mm  500 Hiline recycling base unit | 600 Single oven with 3 drower tower unit 655  H2112mm x W600mm x D575mm  600 H-line recycling base unit |
| Larder Towers with Drawer Packs 600 Larder with 3 drawer tower unit 668  H2112mm x W600mm x D575mm Extra Tall Appliance Towers with D 600 Extra tall double oven 2 | Extra Tall Larder Towers with Dray 300 Extra foll larder with 3 drawer tower unit 695  H2292mm x W300mm x D575mm rower Packs 600 Extra foll microwave with 2                   | wer Packs  400 Extra tall larder with 4 drawers tower unit  57K  H2292mm x W400mm x D575mm  600 Extra tall microwave with 3                   | 500 Extra tall larder with 2 drawer tower unit 693  H2292mm x W500mm x D575mm  600 Extra tall single oven with 2                   | 500 Extra tall larder with 4 drawer tower unit 649  H2292mm x W500mm x D575mm  600 Extra tall single oven with 3                   | 600 Extra tall larder with 2 drawer tower unit 609  H2292mm x W600mm x D575mm Accessories 150 pre-fitted Hi-line pull out           | 600 Extra tall larder with 3 drawer tower unit 669  H2292mm x W600mm x D575mm  200 Pre-fitted hi-line pull-out base              | Appliance Towers with Drawer Pac 600 Double oven with 2 drawer tower unit 653  H2112mm x W600mm x D575mm  300 Pre-fitted hi-line pull-out base               | ks  600 Microwave with 2 drawer tower unit  666  H2112mm x W600mm x D575mm                                  | 600 Microwave with 3 drawer tower unit 664 H2112mm x W600mm x D575mm                                   | 600 Single oven with 2 drawer tower unit 657  H2112mm x W600mm x D575mm                                 | 600 Single oven with 3 drawer tower unit 685  H2112mm x W600mm x D575mm                                 |
| Larder Towers with Drawer Packs 600 Larder with 3 drawer tower unit 668  H2112mm x W600mm x D575mm Extra Tall Appliance Towers with D 600 Extra tall double oven 2 | Extra Tall Larder Towers with Drax 300 Extra tall larder with 3 drawer tower unit 695  H2292mm x W300mm x D575mm rower Packs 600 Extra tall microwave with 2 drawer tower unit | wer Packs  400 Extra tall larder with 4 drawers tower unit  57K  H2292mm x W400mm x D575mm  600 Extra tall microwave with 3 drawer tower unit | 500 Extra tall larder with 2 drawer tower unit 693  H2292mm x W500mm x D575mm  600 Extra tall single oven with 2 drawer tower unit | 500 Extra tall larder with 4 drawer tower unit 649  H2292mm x W500mm x D575mm  600 Extra tall single oven with 3 drawer tower unit | 600 Extra tall larder with 2 drawer tower unit 609  H2292mm x W600mm x D575mm Accessories 150 pre-fitted Hi-line pull out base unit | 600 Extra tall larder with 3 drawer tower unit 669  H2292mm x W600mm x D575mm  200 Pre-fitted hi-line pull-out base unit (LH&RH) | Appliance Towers with Drawer Pace 600 Double oven with 2 drawer tower unit 653  H2112mm x W600mm x D575mm  300 Pre-fitted hi-line pull-out base unit (LH&RH) | ks  600 Microwave with 2 drawer tower unit  666  H2112mm x W600mm x D575mm  400 Hi-line recycling base unit | 600 Microwave with 3 drawer tower unit 684  H2112mm x W600mm x D575mm  450 Hi-line recycling base unit | 600 Single oven with 2 drawer tower unit 657  H2112mm x W600mm x D575mm  500 Hiline recycling base unit | 600 Single oven with 3 drower tower unit 655  H2112mm x W600mm x D575mm  600 H-line recycling base unit |