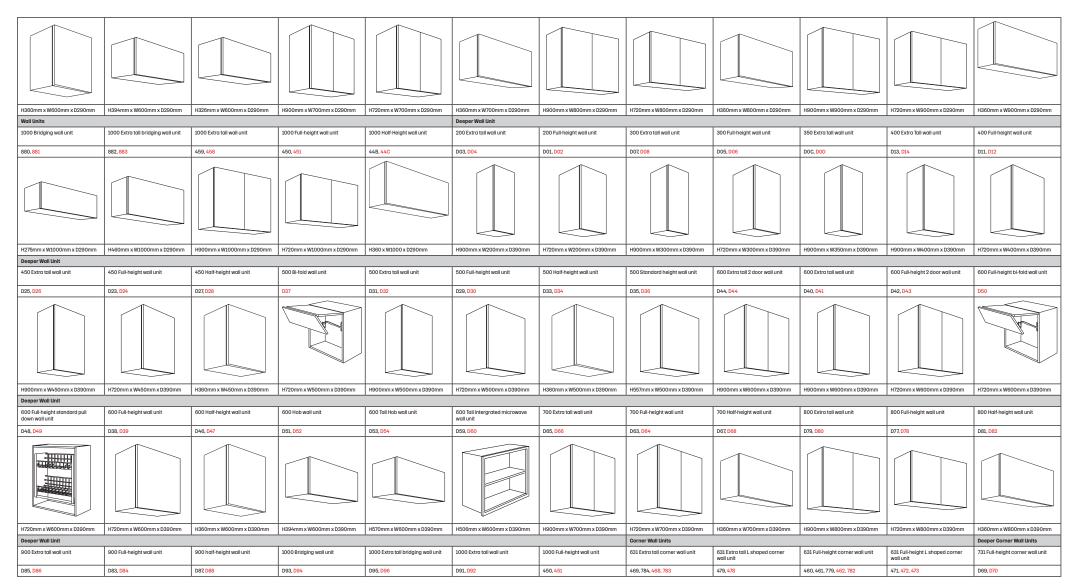

| H900mm x W900mm x D390mm                                                                             | H720mm x W900mm x D390mm                                                                       | H360mm x W900mm x D390mm                                          | H275mm x WI000mm x D390mm                                         | H460mm x WJ000mm x D390mm                                         | H900mm x W1000mm x D390mm                                                    | H720mm x W1000mm x D390mm                                           | H900mm x W631mm x D331mm                                                               | H900mm x W631mm x D631mm                                                     | H720mm x W631mm x D331mm                                                     | H720mm x W631mm x D631mm                                                               | H720mm x W731mm x D390mm                                                              |
|------------------------------------------------------------------------------------------------------|------------------------------------------------------------------------------------------------|-------------------------------------------------------------------|-------------------------------------------------------------------|-------------------------------------------------------------------|------------------------------------------------------------------------------|---------------------------------------------------------------------|----------------------------------------------------------------------------------------|------------------------------------------------------------------------------|------------------------------------------------------------------------------|----------------------------------------------------------------------------------------|---------------------------------------------------------------------------------------|
| Deeper Corner Wall Units                                                                             |                                                                                                |                                                                   | Glass Wall Units                                                  |                                                                   | Deeper Glass décor wall unit                                                 | J.                                                                  |                                                                                        |                                                                              | Decor Wall Units                                                             | Larder Tower Units                                                                     |                                                                                       |
| 731 Full-height L Shaped Corner<br>wall unit                                                         | 731 Tall Corner wall unit                                                                      | 731 Tall L Shape Corner wall unit                                 | 500 Extra tall glass wall unit                                    | 500 Full-height glass wall unit                                   | 500 Full-height Oak glass wall unit                                          | 500 Full-height White glass<br>wall unit                            | 500 Tall Oak glass wall unit                                                           | 500 Tall White glass unit                                                    | 150 Extra-tall wine rack wall unit                                           | 300 Extra tall larder tower unit                                                       | 300 Larder tower unit                                                                 |
| D73, D74                                                                                             | D71, 835, D72, 836                                                                             | D75, D76                                                          | 727, 729, 726, 728                                                | 710, 711, 713, 712, 714                                           | D9C, D9D                                                                     | D9A, D9B                                                            | D9G, D9H                                                                               | D9E, D9F                                                                     | 809,                                                                         | 586,585                                                                                | 583, 584                                                                              |
|                                                                                                      |                                                                                                |                                                                   |                                                                   |                                                                   |                                                                              |                                                                     |                                                                                        |                                                                              |                                                                              |                                                                                        |                                                                                       |
| H720mm x W731mm x D390mm                                                                             | H900mm x W731mm x D390mm                                                                       | H900mm x W731mm x D390mm                                          | H900mm x W500mm x D290mm                                          | H720mm x W500mm x D290mm                                          | H720mm x W500mm x D390mm                                                     | H720mm x W500mm x D390mm                                            | H900mm x W500mm x D390mm                                                               | H900mm x W500mm x D390mm                                                     | H900mm x W150mm x D290mm                                                     | H2292mm x W300mm x D575mm                                                              | H2112mm x W300mm x D575mm                                                             |
| Larder Tower Units                                                                                   |                                                                                                |                                                                   |                                                                   | T                                                                 |                                                                              |                                                                     | T                                                                                      | 1                                                                            | 1                                                                            | 1                                                                                      |                                                                                       |
| 300 Pre-fitted extra tall standard<br>pull-out larder tower unit                                     | 300 Pre-fitted full-height standard<br>pull-out larder tower unit                              | 400 Extra tall larder tower unit                                  | 400 Larder tower unit                                             | 400 Pre-fitted extra tall standard<br>pull-out larder tower unit  | 400 Pre-fitted full-height standard<br>pull-out larder tower unit            | 500 Extra tall larder tower unit                                    | 500 Larder tower unit                                                                  | 500 Pre-fitted extra tall standard<br>pull-out larder tower unit             | 500 Pre-fitted full-height standard<br>pull-out larder tower unit            | 600 Extra tall larder tower unit                                                       | 600 Larder tower unit                                                                 |
| 567, 566                                                                                             | 564, 565                                                                                       | 57C, 57D                                                          | 57A, 57B                                                          | 58C, 58D                                                          | 58A, 58B                                                                     | 589,588                                                             | 580, 581                                                                               | 563, 562                                                                     | 558, 559                                                                     | 591, 590                                                                               | 578, 579                                                                              |
|                                                                                                      |                                                                                                |                                                                   |                                                                   |                                                                   |                                                                              |                                                                     |                                                                                        |                                                                              |                                                                              |                                                                                        |                                                                                       |
|                                                                                                      |                                                                                                |                                                                   |                                                                   |                                                                   |                                                                              |                                                                     |                                                                                        |                                                                              |                                                                              |                                                                                        |                                                                                       |
| H2292mm x W300mm x D575mm                                                                            | H2112mm x W300mm x D575mm                                                                      | H2292mm x W400mm x D575mm                                         | H2112mm x W400mm x D575mm                                         | H2292mm x W400mm x D575mm                                         | H2112mm x W400mm x D575mm                                                    | H2292mm x W500mm x D575mm                                           | H2112mm x W500mm x D575mm                                                              | H2292mm x W500mm x D575mm                                                    | H2112mm x W500mm x D575mm                                                    | H2292mm x W600mm x D575mm                                                              | H2112mm x W600mm x D675mm                                                             |
| Larder Tower Units                                                                                   | Corner Larder Tower Units                                                                      | <u>'</u>                                                          | <u>'</u>                                                          |                                                                   | <u>'</u>                                                                     | '                                                                   |                                                                                        |                                                                              |                                                                              |                                                                                        | Appliance Housings                                                                    |
|                                                                                                      |                                                                                                | H2292mm x W400mm x D575mm  1000 Corner with 300 larder tower unit | H2112mm x W400mm x D575mm  1000 Corner with 400 Larder Tower Unit | H2292mm x W400mm x D575mm  1000 Corner with 500 larder tower unit | H2112mm x W400mm x D575mm  1000 Corner with 600 larder tower unit            | H2292mm x W500mm x D575mm  1000 Extra tall corner larder tower unit | H2112mm x W500mm x D575mm  1000 Extra tall corner with 300 larder tower unit           | H2292mm x W500mm x D575mm  1000 Extra tall corner with 400 larder tower Unit | H2112mm x W500mm x D575mm  1000 Extra tall corner with 500 larder tower unit | H2292mm x W600mm x D575mm  1000 Extra tall corner with 600 lorder tower unit           |                                                                                       |
| Larder Tower Units                                                                                   | Corner Larder Tower Units                                                                      | 1000 Corner with 300 larder                                       | 1000 Corner with 400 Larder                                       | 1000 Corner with 500 larder                                       | 1000 Corner with 600 larder                                                  | 1000 Extra tall corner larder                                       | 1000 Extra tall corner with 300                                                        | 1000 Extra tall corner with 400                                              | 1000 Extra tall corner with 500                                              | 1000 Extra tall corner with 600                                                        | Appliance Housings 600 50/50 Fridge freezer                                           |
| Larder Tower Units 600 Midi larder tower unit                                                        | Corner Larder Tower Units  1000 Corner larder tower unit                                       | 1000 Corner with 300 larder tower unit                            | 1000 Corner with 400 Larder<br>Tower Unit                         | 1000 Corner with 500 larder tower unit                            | 1000 Corner with 600 larder tower unit                                       | 1000 Extra tall corner larder tower unit                            | 1000 Extra tall corner with 300 larder tower unit                                      | 1000 Extra tall corner with 400 larder tower Unit                            | 1000 Extra tall corner with 500 larder tower unit                            | 1000 Extra tall corner with 600<br>larder tower unit                                   | Appliance Housings 600 50/50 Fridge freezer tower unit                                |
| Larder Tower Units 600 Midi larder tower unit                                                        | Corner Larder Tower Units  1000 Corner larder tower unit                                       | 1000 Corner with 300 larder tower unit                            | 1000 Corner with 400 Larder<br>Tower Unit                         | 1000 Corner with 500 larder tower unit                            | 1000 Corner with 600 larder tower unit                                       | 1000 Extra tall corner larder tower unit                            | 1000 Extra tall corner with 300 larder tower unit                                      | 1000 Extra tall corner with 400 larder tower Unit                            | 1000 Extra tall corner with 500 larder tower unit 488, 489                   | 1000 Extra tall corner with 600 larder tower unit 484, 485                             | Appliance Housings 600 50/60 Fridge freezer tower unit 696,                           |
| Larder Tower Units 600 Midl larder tower unit 634, 635  M1511mm x W600mm x D575mm Appliance Housings | Corner Larder Tower Units  1000 Corner larder tower unit  568, 569  H2112mm x W1131mm x D631mm | 1000 Corner with 300 larder tower unit 674, 575                   | 1000 Corner with 400 Lorder Tower Unit 67E, 57F                   | 1000 Corner with 500 larder tower unit 576, 577                   | 1000 Corner with 600 larder tower unit 672, 573  H2112mm x W1131mm x D1231mm | 1000 Extra tall corner larder tower unit 482, 483                   | 1000 Extra tall corner with 300 larder tower unit 486, 487  H2292mm x W1131mm x D931mm | 1000 Extra tall corner with 400 larder tower Unit 576, 57H                   | 1000 Extra tall corner with 500 larder tower unit 488, 489                   | 1000 Extra tall corner with 600 larder tower unit 484, 485 H2292mm x W1131mm x D1231mm | Appliance Housings 600 50/50 Fridge freezer tower unit 696. H2112mm x W600mm x D575mm |
| Larder Tower Units 600 Midl larder tower unit 634, 635 H1511mm x W600mm x D575mm                     | Corner Larder Tower Units  1000 Corner larder tower unit  568, 569                             | 1000 Corner with 300 larder tower unit 574, 575                   | 1000 Corner with 400 Lorder<br>Tower Unit<br>57E, 57F             | 1000 Corner with 500 larder tower unit 576, 577                   | 1000 Carner with 600 larder tower unit 672, 673                              | 1000 Extra tall corner larder tower unit 482, 483                   | 1000 Extra tall corner with 300 larder tower unit 486, 487                             | 1000 Extra tall corner with 400 larder tower Unit 576, 57H                   | 1000 Extra tall corner with 500 larder tower unit 488, 489                   | 1000 Extra tall corner with 600 larder tower unit 484, 485                             | Appliance Housings 600 50/60 Fridge freezer tower unit 696,                           |