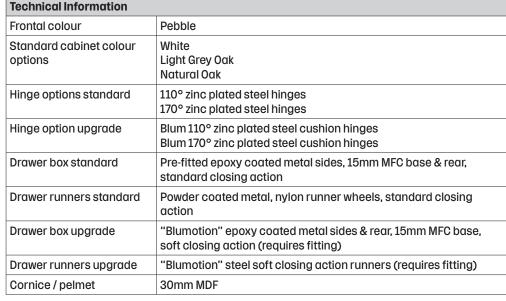

## **Chelford Pebble**

| Hi-Line Base Units                           |                                    |                                                        |                                              |                                                                                                    |                                 |                                   |                                              |                                               |                                                 |                                                         | Hi-Line Corner Base Units                                |
|----------------------------------------------|------------------------------------|--------------------------------------------------------|----------------------------------------------|----------------------------------------------------------------------------------------------------|---------------------------------|-----------------------------------|----------------------------------------------|-----------------------------------------------|-------------------------------------------------|---------------------------------------------------------|----------------------------------------------------------|
| 200 Hi-line base unit                        | 300 Hi-line base unit              | 350 Hi-line base unit                                  | 400 Hi-line base unit                        | 450 Hi-line base unit                                                                              | 500 Hi-line base unit           | 600 Hi-line base unit             | 700 Hi-line base unit                        | 800 Hi-line base unit                         | 900 Hi-line base unit                           | 1000 Hi-line base unit                                  | 800 Hi-line corner base unit                             |
| 205, 206                                     | 200, 201                           | 20B, 20C                                               | 210, 211                                     | 215, 216                                                                                           | 220, 221                        | 230, 231                          | 241, 242                                     | 250, 251                                      | 255, <mark>256</mark>                           | 270, 271                                                | 300, 302, 304, 330,<br>331, 332, 338, 747, 30L, ,        |
| 200                                          |                                    |                                                        |                                              |                                                                                                    |                                 |                                   |                                              |                                               |                                                 |                                                         |                                                          |
| H890mm x W200mm x D575mm                     | H890mm x W300mm x D575mm           | H890mm x W350mm x D575mm                               | H890mm x W400mm x D575mm                     | H890mm x W450mm x D575mm                                                                           | H890mm x W500mm x D575mm        | H890mm x W600mm x D575mm          | H890mm x W700mm x D575mm                     | H890mm x W800mm x D575mm                      | H890mm x W900mm x D575mm                        | H890mm x W1000mm x D575mm                               | H890mm x W1031mm x D631mm                                |
| Hi-Line Corner Base Units                    |                                    |                                                        |                                              |                                                                                                    | Sink Base Units                 |                                   |                                              |                                               |                                                 | Drawer-Line Base Units                                  |                                                          |
| 900 Hi-line corner base unit                 | 931 Hi-line corner shelf base unit | 931 Hi-line premium corner<br>carousel shelf base unit | 931 HI-line standard corner<br>carousel base | 1000 Hi-line corner base unit                                                                      | 600 Belfast sink base unit      | 800 2 Drawer under sink base unit | 800 Double belfast sink base<br>unit (LH&RH) | 800 Drawer-line sink base unit                | 1000 Drawer-line sink base unit                 | 300 Drawer-line base unit                               | 400 Drawer-line base unit                                |
| 257, 258                                     | 359, 775, 369, 778                 | 357, 774, 367, 777                                     | 355, 773, 365, 776                           | 340, 348, 306, 308, 707, 709, 763, 341, 307, 309, 349, 708, 723, 764, 771, 772, 764, 30E, 90F, 30G | 290, 291                        | -,159                             | 297, 298                                     | 16B, 167                                      | 19B, 196                                        | 10B, 106                                                | 11B, <u>116</u>                                          |
|                                              |                                    |                                                        |                                              |                                                                                                    |                                 |                                   |                                              |                                               |                                                 |                                                         |                                                          |
| H890mm x W1081mm x D631mm                    | H890mm x W931mm x D931mm           | H890mm x W931mm x D931mm                               | H890mm x W931mm x D931mm                     | H890mm x W1131mm x D631mm                                                                          | H630mm x W600mm x D445mm        | H890mm x W800mm x D575mm          | H890mm x W800mm x D500mm                     | H890mm x W800mm x D575mm                      | H890mm x W1000mm x D575mm                       | H890mm x W300mm x D575mm                                | H890mm x W400mm x D575mm                                 |
| Drawer-Line Base Units                       |                                    |                                                        |                                              |                                                                                                    |                                 |                                   |                                              | Drawer-Line Corner Base Units                 |                                                 |                                                         |                                                          |
| 500 Drawer-line base unit                    | 500 Dummy drawer-line base unit    | 600 Drawer-line base unit                              | 600 Dummy drawer-line base unit              | 800 Drawer-line base unit                                                                          | 800 Dummy drawer-line base unit | 1000 Drawer-line base unit        | 1000 Dummy drawer-line base unit             | 800 Drawer-line corner base unit              | 931 Dummy drawer-line corner<br>shelf base unit | 931 Dummy drawer-line premium corner carousel base unit | 931 Dummy drawer-line standard corner carousel base unit |
| 12B, 126                                     | 123,124                            | 130B, 136                                              | 135, 137                                     | 15B, 156                                                                                           | 160,161                         | 17B, 176                          | 180, 181                                     | 31B, 316                                      | 354,364                                         | 352, 362                                                | 350, 360                                                 |
|                                              |                                    |                                                        |                                              |                                                                                                    |                                 |                                   |                                              |                                               |                                                 |                                                         |                                                          |
| H890mm x W500mm x D575mm                     | H890mm x W500mm x D575mm           | H890mm x W600mm x D575mm                               | H890mm x W600mm x D575mm                     | H890mm x W800mm x D575mm                                                                           | H890mm x W800mm x D575mm        | H890mm x W1000mm x D575mm         | H890mm x W1000mm x D575mm                    | H890mm x W1031mm x D631mm                     | H890mm x W931mm x D931mm                        | H890mm x W931mm x D931mm                                | H890mm x W931mm x D931mm                                 |
| Drawer-Line Corner Base Units Drawer Packs   |                                    |                                                        |                                              |                                                                                                    |                                 |                                   |                                              |                                               |                                                 |                                                         |                                                          |
|                                              |                                    |                                                        |                                              |                                                                                                    |                                 |                                   |                                              | 1                                             | 1                                               | 1                                                       | 1                                                        |
| 1000 Drawer-line corner base<br>unit (LH&RH) | 300 3 Drawer base unit             | 400 4 Drawer base unit                                 | 450 2 Drawer base unit                       | 500 2 Drawer base unit                                                                             | 500 4 Drawer base unit          | 600 2 Drawer base unit            | 600 3 Drawer base unit                       | 600 Hi-line base unit with 3 internal drawers | 700 2 Drawer base unit                          | 800 2 Drawer base unit                                  | 800 Standard 2 drawer base unit                          |