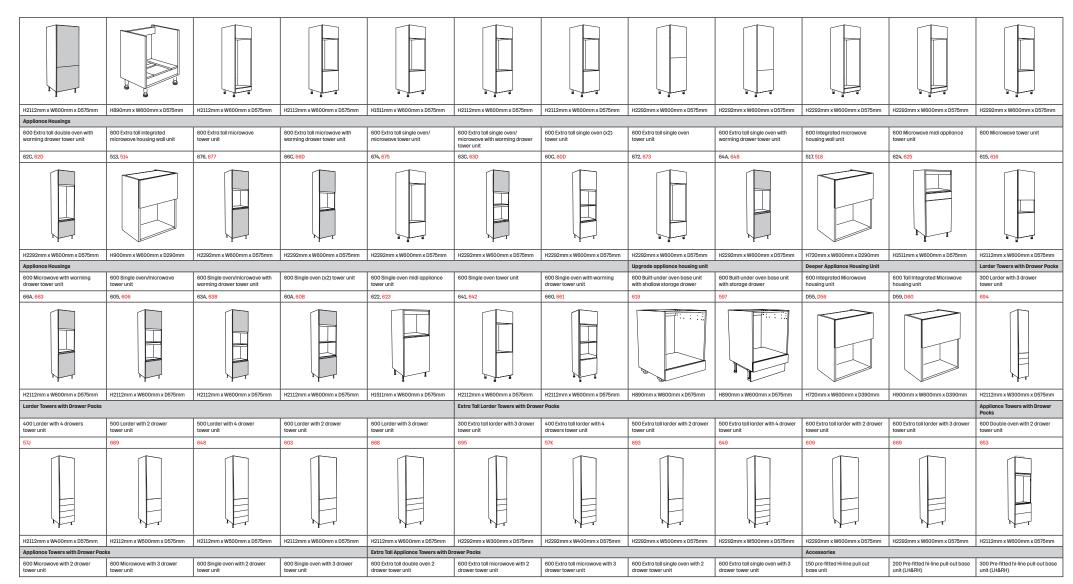

| H900mm x W900mm x D390mm                                                                             | H720mm x W900mm x D390mm                                                                       | H360mm x W900mm x D390mm                                          | H275mm x WI000mm x D390mm                                         | H460mm x WJ000mm x D390mm                                         | H900mm x W1000mm x D390mm                                                    | H720mm x W1000mm x D390mm                                           | H900mm x W631mm x D331mm                                                               | H900mm x W631mm x D631mm                                                     | H720mm x W631mm x D331mm                                                     | H720mm x W631mm x D631mm                                                               | H720mm x W731mm x D390mm                                                              |
|------------------------------------------------------------------------------------------------------|------------------------------------------------------------------------------------------------|-------------------------------------------------------------------|-------------------------------------------------------------------|-------------------------------------------------------------------|------------------------------------------------------------------------------|---------------------------------------------------------------------|----------------------------------------------------------------------------------------|------------------------------------------------------------------------------|------------------------------------------------------------------------------|----------------------------------------------------------------------------------------|---------------------------------------------------------------------------------------|
| Deeper Corner Wall Units                                                                             |                                                                                                |                                                                   | Glass Wall Units                                                  |                                                                   | Deeper Glass décor wall unit                                                 | J.                                                                  |                                                                                        |                                                                              | Decor Wall Units                                                             | Larder Tower Units                                                                     |                                                                                       |
| 731 Full-height L Shaped Corner<br>wall unit                                                         | 731 Tall Corner wall unit                                                                      | 731 Tall L Shape Corner wall unit                                 | 500 Extra tall glass wall unit                                    | 500 Full-height glass wall unit                                   | 500 Full-height Oak glass wall unit                                          | 500 Full-height White glass<br>wall unit                            | 500 Tall Oak glass wall unit                                                           | 500 Tall White glass unit                                                    | 150 Extra-tall wine rack wall unit                                           | 300 Extra tall larder tower unit                                                       | 300 Larder tower unit                                                                 |
| D73, D74                                                                                             | D71, 835, D72, 836                                                                             | D75, D76                                                          | 727, 729, 726, 728                                                | 710, 711, 713, 712, 714                                           | D9C, D9D                                                                     | D9A, D9B                                                            | D9G, D9H                                                                               | D9E, D9F                                                                     | 809,                                                                         | 586,585                                                                                | 583, 584                                                                              |
|                                                                                                      |                                                                                                |                                                                   |                                                                   |                                                                   |                                                                              |                                                                     |                                                                                        |                                                                              |                                                                              |                                                                                        |                                                                                       |
| H720mm x W731mm x D390mm                                                                             | H900mm x W731mm x D390mm                                                                       | H900mm x W731mm x D390mm                                          | H900mm x W500mm x D290mm                                          | H720mm x W500mm x D290mm                                          | H720mm x W500mm x D390mm                                                     | H720mm x W500mm x D390mm                                            | H900mm x W500mm x D390mm                                                               | H900mm x W500mm x D390mm                                                     | H900mm x W150mm x D290mm                                                     | H2292mm x W300mm x D575mm                                                              | H2112mm x W300mm x D575mm                                                             |
| Larder Tower Units                                                                                   |                                                                                                |                                                                   |                                                                   | T                                                                 |                                                                              |                                                                     | T                                                                                      | 1                                                                            | 1                                                                            | 1                                                                                      |                                                                                       |
| 300 Pre-fitted extra tall standard<br>pull-out larder tower unit                                     | 300 Pre-fitted full-height standard<br>pull-out larder tower unit                              | 400 Extra tall larder tower unit                                  | 400 Larder tower unit                                             | 400 Pre-fitted extra tall standard<br>pull-out larder tower unit  | 400 Pre-fitted full-height standard<br>pull-out larder tower unit            | 500 Extra tall larder tower unit                                    | 500 Larder tower unit                                                                  | 500 Pre-fitted extra tall standard<br>pull-out larder tower unit             | 500 Pre-fitted full-height standard<br>pull-out larder tower unit            | 600 Extra tall larder tower unit                                                       | 600 Larder tower unit                                                                 |
| 567, 566                                                                                             | 564, 565                                                                                       | 57C, 57D                                                          | 57A, 57B                                                          | 58C, 58D                                                          | 58A, 58B                                                                     | 589,588                                                             | 580, 581                                                                               | 563, 562                                                                     | 558, 559                                                                     | 591, 590                                                                               | 578, 579                                                                              |
|                                                                                                      |                                                                                                |                                                                   |                                                                   |                                                                   |                                                                              |                                                                     |                                                                                        |                                                                              |                                                                              |                                                                                        |                                                                                       |
|                                                                                                      |                                                                                                |                                                                   |                                                                   |                                                                   |                                                                              |                                                                     |                                                                                        |                                                                              |                                                                              |                                                                                        |                                                                                       |
| H2292mm x W300mm x D575mm                                                                            | H2112mm x W300mm x D575mm                                                                      | H2292mm x W400mm x D575mm                                         | H2112mm x W400mm x D575mm                                         | H2292mm x W400mm x D575mm                                         | H2112mm x W400mm x D575mm                                                    | H2292mm x W500mm x D575mm                                           | H2112mm x W500mm x D575mm                                                              | H2292mm x W500mm x D575mm                                                    | H2112mm x W500mm x D575mm                                                    | H2292mm x W600mm x D575mm                                                              | H2112mm x W600mm x D675mm                                                             |
| Larder Tower Units                                                                                   | Corner Larder Tower Units                                                                      | <u>'</u>                                                          | <u>'</u>                                                          |                                                                   | <u>'</u>                                                                     | '                                                                   |                                                                                        |                                                                              |                                                                              |                                                                                        | Appliance Housings                                                                    |
|                                                                                                      |                                                                                                | H2292mm x W400mm x D575mm  1000 Corner with 300 larder tower unit | H2112mm x W400mm x D575mm  1000 Corner with 400 Larder Tower Unit | H2292mm x W400mm x D575mm  1000 Corner with 500 larder tower unit | H2112mm x W400mm x D575mm  1000 Corner with 600 larder tower unit            | H2292mm x W500mm x D575mm  1000 Extra tall corner larder tower unit | H2112mm x W500mm x D575mm  1000 Extra tall corner with 300 larder tower unit           | H2292mm x W500mm x D575mm  1000 Extra tall corner with 400 larder tower Unit | H2112mm x W500mm x D575mm  1000 Extra tall corner with 500 larder tower unit | H2292mm x W600mm x D575mm  1000 Extra tall corner with 600 lorder tower unit           |                                                                                       |
| Larder Tower Units                                                                                   | Corner Larder Tower Units                                                                      | 1000 Corner with 300 larder                                       | 1000 Corner with 400 Larder                                       | 1000 Corner with 500 larder                                       | 1000 Corner with 600 larder                                                  | 1000 Extra tall corner larder                                       | 1000 Extra tall corner with 300                                                        | 1000 Extra tall corner with 400                                              | 1000 Extra tall corner with 500                                              | 1000 Extra tall corner with 600                                                        | Appliance Housings 600 50/50 Fridge freezer                                           |
| Larder Tower Units 600 Midi larder tower unit                                                        | Corner Larder Tower Units  1000 Corner larder tower unit                                       | 1000 Corner with 300 larder tower unit                            | 1000 Corner with 400 Larder<br>Tower Unit                         | 1000 Corner with 500 larder tower unit                            | 1000 Corner with 600 larder tower unit                                       | 1000 Extra tall corner larder tower unit                            | 1000 Extra tall corner with 300 larder tower unit                                      | 1000 Extra tall corner with 400 larder tower Unit                            | 1000 Extra tall corner with 500 larder tower unit                            | 1000 Extra tall corner with 600<br>larder tower unit                                   | Appliance Housings 600 50/50 Fridge freezer tower unit                                |
| Larder Tower Units 600 Midi larder tower unit                                                        | Corner Larder Tower Units  1000 Corner larder tower unit                                       | 1000 Corner with 300 larder tower unit                            | 1000 Corner with 400 Larder<br>Tower Unit                         | 1000 Corner with 500 larder tower unit                            | 1000 Corner with 600 larder tower unit                                       | 1000 Extra tall corner larder tower unit                            | 1000 Extra tall corner with 300 larder tower unit                                      | 1000 Extra tall corner with 400 larder tower Unit                            | 1000 Extra tall corner with 500 larder tower unit 488, 489                   | 1000 Extra tall corner with 600 larder tower unit 484, 485                             | Appliance Housings 600 50/60 Fridge freezer tower unit 696,                           |
| Larder Tower Units 600 Midl larder tower unit 634, 635  M1511mm x W600mm x D575mm Appliance Housings | Corner Larder Tower Units  1000 Corner larder tower unit  568, 569  H2112mm x W1131mm x D631mm | 1000 Corner with 300 larder tower unit 674, 575                   | 1000 Corner with 400 Lorder Tower Unit 67E, 57F                   | 1000 Corner with 500 larder tower unit 576, 577                   | 1000 Corner with 600 larder tower unit 672, 573  H2112mm x W1131mm x D1231mm | 1000 Extra tall corner larder tower unit 482, 483                   | 1000 Extra tall corner with 300 larder tower unit 486, 487  H2292mm x W1131mm x D931mm | 1000 Extra tall corner with 400 larder tower Unit 576, 57H                   | 1000 Extra tall corner with 500 larder tower unit 488, 489                   | 1000 Extra tall corner with 600 larder tower unit 484, 485 H2292mm x W1131mm x D1231mm | Appliance Housings 600 50/50 Fridge freezer tower unit 696. H2112mm x W600mm x D575mm |
| Larder Tower Units 600 Midl larder tower unit 634, 635 H1511mm x W600mm x D575mm                     | Corner Larder Tower Units  1000 Corner larder tower unit  568, 569                             | 1000 Corner with 300 larder tower unit 574, 575                   | 1000 Corner with 400 Lorder<br>Tower Unit<br>57E, 57F             | 1000 Corner with 500 larder tower unit 576, 577                   | 1000 Carner with 600 larder tower unit 672, 673                              | 1000 Extra tall corner larder tower unit 482, 483                   | 1000 Extra tall corner with 300 larder tower unit 486, 487                             | 1000 Extra tall corner with 400 larder tower Unit 576, 57H                   | 1000 Extra tall corner with 500 larder tower unit 488, 489                   | 1000 Extra tall corner with 600 larder tower unit 484, 485                             | Appliance Housings 600 50/60 Fridge freezer tower unit 696,                           |

| 666                                                                                                                                                                                                                                                                                                                                                                                                                                                                                                                                                                                                                                                                                                                                                                                                                                                                                                                                                                                                                                                                                                                                                                                                                                                                                                                                                                                                                                                                                                                                                                                                                                                                                                                                                                                                                                                                                                                                                                                                                                                                                                                            | 664                                                          | 657                                                              | 655                                     | 654                                                                    | 667                                                                   | 665                                                         | 658                                                                           | 656                                                          | 119                                                              | 102,101                                                      | 212, 213                                                      |
|--------------------------------------------------------------------------------------------------------------------------------------------------------------------------------------------------------------------------------------------------------------------------------------------------------------------------------------------------------------------------------------------------------------------------------------------------------------------------------------------------------------------------------------------------------------------------------------------------------------------------------------------------------------------------------------------------------------------------------------------------------------------------------------------------------------------------------------------------------------------------------------------------------------------------------------------------------------------------------------------------------------------------------------------------------------------------------------------------------------------------------------------------------------------------------------------------------------------------------------------------------------------------------------------------------------------------------------------------------------------------------------------------------------------------------------------------------------------------------------------------------------------------------------------------------------------------------------------------------------------------------------------------------------------------------------------------------------------------------------------------------------------------------------------------------------------------------------------------------------------------------------------------------------------------------------------------------------------------------------------------------------------------------------------------------------------------------------------------------------------------------|--------------------------------------------------------------|------------------------------------------------------------------|-----------------------------------------|------------------------------------------------------------------------|-----------------------------------------------------------------------|-------------------------------------------------------------|-------------------------------------------------------------------------------|--------------------------------------------------------------|------------------------------------------------------------------|--------------------------------------------------------------|---------------------------------------------------------------|
|                                                                                                                                                                                                                                                                                                                                                                                                                                                                                                                                                                                                                                                                                                                                                                                                                                                                                                                                                                                                                                                                                                                                                                                                                                                                                                                                                                                                                                                                                                                                                                                                                                                                                                                                                                                                                                                                                                                                                                                                                                                                                                                                |                                                              |                                                                  |                                         |                                                                        |                                                                       |                                                             |                                                                               |                                                              |                                                                  |                                                              |                                                               |
| H2112mm x W600mm x D575mm                                                                                                                                                                                                                                                                                                                                                                                                                                                                                                                                                                                                                                                                                                                                                                                                                                                                                                                                                                                                                                                                                                                                                                                                                                                                                                                                                                                                                                                                                                                                                                                                                                                                                                                                                                                                                                                                                                                                                                                                                                                                                                      | H2112mm x W600mm x D575mm                                    | H2112mm x W600mm x D575mm                                        | H2112mm x W600mm x D575mm               | H2292mm x W600mm x D575mm                                              | H2292mm x W600mm x D575mm                                             | H2292mm x W600mm x D575mm                                   | H2292mm x W600mm x D575mm                                                     | H2292mm x W600mm x D575mm                                    | H890mm x W150mm x D575mm                                         | H890mm x W200mm x D575mm                                     | H890mm x W300mm x D575mm                                      |
| Accessories                                                                                                                                                                                                                                                                                                                                                                                                                                                                                                                                                                                                                                                                                                                                                                                                                                                                                                                                                                                                                                                                                                                                                                                                                                                                                                                                                                                                                                                                                                                                                                                                                                                                                                                                                                                                                                                                                                                                                                                                                                                                                                                    |                                                              |                                                                  |                                         |                                                                        |                                                                       |                                                             |                                                                               | Accessories                                                  |                                                                  |                                                              |                                                               |
| 400 Hi-line recycling base unit                                                                                                                                                                                                                                                                                                                                                                                                                                                                                                                                                                                                                                                                                                                                                                                                                                                                                                                                                                                                                                                                                                                                                                                                                                                                                                                                                                                                                                                                                                                                                                                                                                                                                                                                                                                                                                                                                                                                                                                                                                                                                                | 450 Hi-line recycling base unit                              | 500 Hi-line recycling base unit                                  | 600 Hi-line recycling base unit         | 800 Pre-fitted hi-line full extension corner storage base unit (LH&RH) | 800 Pre-fitted hi-line half carousel corner storage base unit (LH&RH) | 1000 Pre-fitted hi-line corner<br>storage base unit (LH&RH) | 1000 Pre-fitted hi-line full<br>extension corner storage base<br>unit (LH&RH) | 300 Pre-fitted extra tall upgrade pull-out larder tower unit | 300 Pre-fitted full-height upgrade<br>pull-out larder tower unit | 400 Pre-fitted extra tall upgrade pull-out larder tower unit | 400 Pre-fitted full-height upgrade pull-out larder tower unit |
| 214,                                                                                                                                                                                                                                                                                                                                                                                                                                                                                                                                                                                                                                                                                                                                                                                                                                                                                                                                                                                                                                                                                                                                                                                                                                                                                                                                                                                                                                                                                                                                                                                                                                                                                                                                                                                                                                                                                                                                                                                                                                                                                                                           | 218                                                          | 226                                                              | 232                                     | 554, 555, 814, 825, 556, 557, 828, 829, 55L, 55M                       | 555, 554, <mark>557, 556</mark>                                       | 342, 343, 344, 347, 766, 768, 769, 770                      | 544, 545, 785, 786, , 546, 547, 787, 792, 55J, 55K                            | 595, 59B                                                     | 594, 59A                                                         | 56G, 56L                                                     | 56N, 56J                                                      |
|                                                                                                                                                                                                                                                                                                                                                                                                                                                                                                                                                                                                                                                                                                                                                                                                                                                                                                                                                                                                                                                                                                                                                                                                                                                                                                                                                                                                                                                                                                                                                                                                                                                                                                                                                                                                                                                                                                                                                                                                                                                                                                                                |                                                              |                                                                  |                                         |                                                                        |                                                                       |                                                             |                                                                               |                                                              |                                                                  |                                                              |                                                               |
| H890 x W400 x D575                                                                                                                                                                                                                                                                                                                                                                                                                                                                                                                                                                                                                                                                                                                                                                                                                                                                                                                                                                                                                                                                                                                                                                                                                                                                                                                                                                                                                                                                                                                                                                                                                                                                                                                                                                                                                                                                                                                                                                                                                                                                                                             | H890mm x W450mm x D575mm                                     | H890xW500xD575                                                   | H890mm x W600mm x D575mm                | H890mm x W1031mm x D631mm                                              | H890mm x W1031mm x D631mm                                             | H890mm x W1131mm x D631mm                                   | H890mm x W1181mm x D631mm                                                     | H2292mm x W300mm x D575mm                                    | H2112mm x W300mm x D575mm                                        | H2292mm x W400mm x D575mm                                    | H2112mm x W400mm x D575mm                                     |
| Accessories                                                                                                                                                                                                                                                                                                                                                                                                                                                                                                                                                                                                                                                                                                                                                                                                                                                                                                                                                                                                                                                                                                                                                                                                                                                                                                                                                                                                                                                                                                                                                                                                                                                                                                                                                                                                                                                                                                                                                                                                                                                                                                                    |                                                              |                                                                  |                                         | Appliance Doors                                                        |                                                                       |                                                             |                                                                               |                                                              | Decorative Accessories                                           |                                                              |                                                               |
| 500 Extra tall pull and swing larder tower unit                                                                                                                                                                                                                                                                                                                                                                                                                                                                                                                                                                                                                                                                                                                                                                                                                                                                                                                                                                                                                                                                                                                                                                                                                                                                                                                                                                                                                                                                                                                                                                                                                                                                                                                                                                                                                                                                                                                                                                                                                                                                                | 500 Pre-fitted extra tall upgrade pull-out larder tower unit | 500 Pre-fitted full-height upgrade<br>pull-out larder tower unit | 500 Pull and swing larder<br>tower unit | 450 Hi-line dishwasher door                                            | 500 Drawer-line/hi-line<br>dishwasher door                            | 600 Appliance hob door                                      | 600 Drawer-line/hi-line appliance<br>door                                     | 600 Extra tall appliance hob door                            | Base décor end                                                   | Breakfast bar backing panel                                  | Classic profile cornice                                       |
| 599, 59D                                                                                                                                                                                                                                                                                                                                                                                                                                                                                                                                                                                                                                                                                                                                                                                                                                                                                                                                                                                                                                                                                                                                                                                                                                                                                                                                                                                                                                                                                                                                                                                                                                                                                                                                                                                                                                                                                                                                                                                                                                                                                                                       | 58E, 58F                                                     | 582, 587                                                         | 598,59C                                 | 907,                                                                   | 903, 905,                                                             | 901,                                                        | 902, 904,                                                                     | 996,                                                         | 933,                                                             | 989,                                                         | 910,                                                          |
| THE PARTY OF THE P |                                                              |                                                                  |                                         |                                                                        |                                                                       |                                                             |                                                                               |                                                              |                                                                  |                                                              |                                                               |
| H2292mm x W500mm x D575mm                                                                                                                                                                                                                                                                                                                                                                                                                                                                                                                                                                                                                                                                                                                                                                                                                                                                                                                                                                                                                                                                                                                                                                                                                                                                                                                                                                                                                                                                                                                                                                                                                                                                                                                                                                                                                                                                                                                                                                                                                                                                                                      | H2292mm x W500mm x D575mm                                    | H2112mm x W500mm x D575mm                                        | H2112mm x W500mm x D575mm               | H720mm x W450mm                                                        | H720mm x W500mm                                                       | H390mm x W600mm                                             | H720mm x W600mm                                                               | H570mm x W600mm                                              | H910mm x W595mm x D18mm                                          | H2400mm x W910mm x D18mm                                     | H x W2400mm x D                                               |
| Decorative Accessories                                                                                                                                                                                                                                                                                                                                                                                                                                                                                                                                                                                                                                                                                                                                                                                                                                                                                                                                                                                                                                                                                                                                                                                                                                                                                                                                                                                                                                                                                                                                                                                                                                                                                                                                                                                                                                                                                                                                                                                                                                                                                                         |                                                              |                                                                  |                                         |                                                                        |                                                                       |                                                             |                                                                               | Deep Decorative Accessories                                  |                                                                  |                                                              |                                                               |
| Continuous plinth                                                                                                                                                                                                                                                                                                                                                                                                                                                                                                                                                                                                                                                                                                                                                                                                                                                                                                                                                                                                                                                                                                                                                                                                                                                                                                                                                                                                                                                                                                                                                                                                                                                                                                                                                                                                                                                                                                                                                                                                                                                                                                              | Edging pack                                                  | Extra tall tower décor end                                       | Extra tall wall décor end               | Full height wall décor end                                             | Square profile cornice/pelmet                                         | Thick Decor End Post                                        | Tower décor end                                                               | Full-height Deep Décor end wall                              | Tall Deep Décor end wall                                         |                                                              |                                                               |
| 920, 921, 922,                                                                                                                                                                                                                                                                                                                                                                                                                                                                                                                                                                                                                                                                                                                                                                                                                                                                                                                                                                                                                                                                                                                                                                                                                                                                                                                                                                                                                                                                                                                                                                                                                                                                                                                                                                                                                                                                                                                                                                                                                                                                                                                 | 991, 992,                                                    | 955,                                                             | 947,                                    | 944,                                                                   | 91A, -                                                                | 97A, -                                                      | 958,                                                                          | DV9,                                                         | D9W,                                                             |                                                              |                                                               |