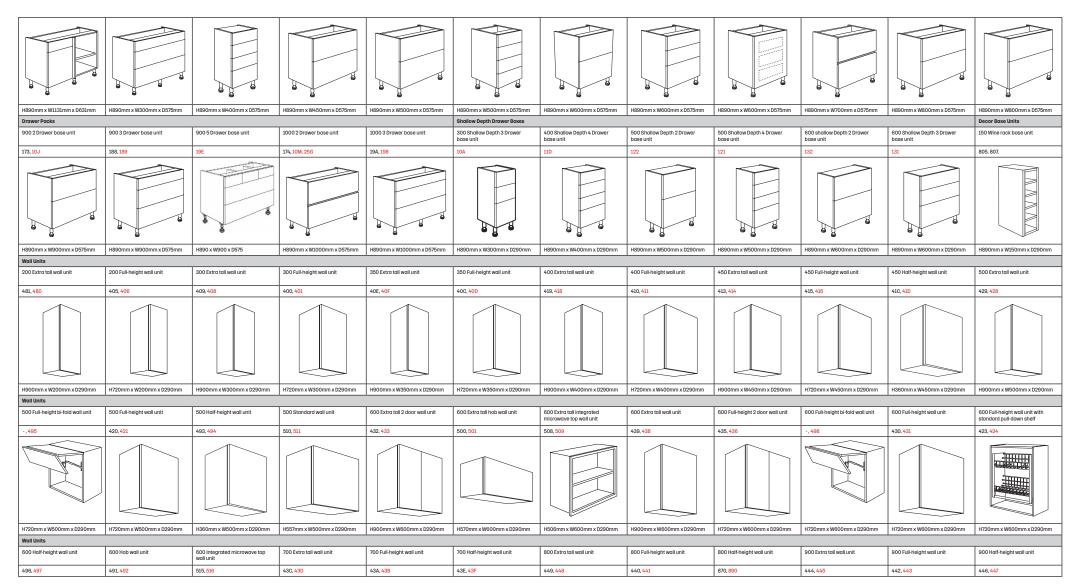

## **Chelford Pebble**

| Hi-Line Base Units                           |                                    |                                                        |                                              |                                                                                                    |                                 |                                   |                                              |                                               |                                                 |                                                         | Hi-Line Corner Base Units                                |
|----------------------------------------------|------------------------------------|--------------------------------------------------------|----------------------------------------------|----------------------------------------------------------------------------------------------------|---------------------------------|-----------------------------------|----------------------------------------------|-----------------------------------------------|-------------------------------------------------|---------------------------------------------------------|----------------------------------------------------------|
| 200 Hi-line base unit                        | 300 Hi-line base unit              | 350 Hi-line base unit                                  | 400 Hi-line base unit                        | 450 Hi-line base unit                                                                              | 500 Hi-line base unit           | 600 Hi-line base unit             | 700 Hi-line base unit                        | 800 Hi-line base unit                         | 900 Hi-line base unit                           | 1000 Hi-line base unit                                  | 800 Hi-line corner base unit                             |
| 205, 206                                     | 200, 201                           | 20B, 20C                                               | 210, 211                                     | 215, 216                                                                                           | 220, 221                        | 230, 231                          | 241, 242                                     | 250, 251                                      | 255, <mark>256</mark>                           | 270, 271                                                | 300, 302, 304, 330,<br>331, 332, 338, 747, 30L, ,        |
| 200                                          |                                    |                                                        |                                              |                                                                                                    |                                 |                                   |                                              |                                               |                                                 |                                                         |                                                          |
| H890mm x W200mm x D575mm                     | H890mm x W300mm x D575mm           | H890mm x W350mm x D575mm                               | H890mm x W400mm x D575mm                     | H890mm x W450mm x D575mm                                                                           | H890mm x W500mm x D575mm        | H890mm x W600mm x D575mm          | H890mm x W700mm x D575mm                     | H890mm x W800mm x D575mm                      | H890mm x W900mm x D575mm                        | H890mm x W1000mm x D575mm                               | H890mm x W1031mm x D631mm                                |
| Hi-Line Corner Base Units                    |                                    |                                                        |                                              |                                                                                                    | Sink Base Units                 |                                   |                                              |                                               |                                                 | Drawer-Line Base Units                                  |                                                          |
| 900 Hi-line corner base unit                 | 931 Hi-line corner shelf base unit | 931 Hi-line premium corner<br>carousel shelf base unit | 931 HI-line standard corner<br>carousel base | 1000 Hi-line corner base unit                                                                      | 600 Belfast sink base unit      | 800 2 Drawer under sink base unit | 800 Double belfast sink base<br>unit (LH&RH) | 800 Drawer-line sink base unit                | 1000 Drawer-line sink base unit                 | 300 Drawer-line base unit                               | 400 Drawer-line base unit                                |
| 257, 258                                     | 359, 775, 369, 778                 | 357, 774, 367, 777                                     | 355, 773, 365, 776                           | 340, 348, 306, 308, 707, 709, 763, 341, 307, 309, 349, 708, 723, 764, 771, 772, 764, 30E, 90F, 30G | 290, 291                        | -,159                             | 297, 298                                     | 16B, 167                                      | 19B, 196                                        | 10B, 106                                                | 11B, <u>116</u>                                          |
|                                              |                                    |                                                        |                                              |                                                                                                    |                                 |                                   |                                              |                                               |                                                 |                                                         |                                                          |
| H890mm x W1081mm x D631mm                    | H890mm x W931mm x D931mm           | H890mm x W931mm x D931mm                               | H890mm x W931mm x D931mm                     | H890mm x W1131mm x D631mm                                                                          | H630mm x W600mm x D445mm        | H890mm x W800mm x D575mm          | H890mm x W800mm x D500mm                     | H890mm x W800mm x D575mm                      | H890mm x W1000mm x D575mm                       | H890mm x W300mm x D575mm                                | H890mm x W400mm x D575mm                                 |
| Drawer-Line Base Units                       |                                    |                                                        |                                              |                                                                                                    |                                 |                                   |                                              | Drawer-Line Corner Base Units                 |                                                 |                                                         |                                                          |
| 500 Drawer-line base unit                    | 500 Dummy drawer-line base unit    | 600 Drawer-line base unit                              | 600 Dummy drawer-line base unit              | 800 Drawer-line base unit                                                                          | 800 Dummy drawer-line base unit | 1000 Drawer-line base unit        | 1000 Dummy drawer-line base unit             | 800 Drawer-line corner base unit              | 931 Dummy drawer-line corner<br>shelf base unit | 931 Dummy drawer-line premium corner carousel base unit | 931 Dummy drawer-line standard corner carousel base unit |
| 12B, 126                                     | 123,124                            | 130B, 136                                              | 135, 137                                     | 15B, 156                                                                                           | 160,161                         | 17B, 176                          | 180, 181                                     | 31B, 316                                      | 354,364                                         | 352, 362                                                | 350, 360                                                 |
|                                              |                                    |                                                        |                                              |                                                                                                    |                                 |                                   |                                              |                                               |                                                 |                                                         |                                                          |
| H890mm x W500mm x D575mm                     | H890mm x W500mm x D575mm           | H890mm x W600mm x D575mm                               | H890mm x W600mm x D575mm                     | H890mm x W800mm x D575mm                                                                           | H890mm x W800mm x D575mm        | H890mm x W1000mm x D575mm         | H890mm x W1000mm x D575mm                    | H890mm x W1031mm x D631mm                     | H890mm x W931mm x D931mm                        | H890mm x W931mm x D931mm                                | H890mm x W931mm x D931mm                                 |
| Drawer-Line Corner Base Units Drawer Packs   |                                    |                                                        |                                              |                                                                                                    |                                 |                                   |                                              |                                               |                                                 |                                                         |                                                          |
|                                              |                                    |                                                        |                                              |                                                                                                    |                                 |                                   |                                              | 1                                             | 1                                               | 1                                                       | 1                                                        |
| 1000 Drawer-line corner base<br>unit (LH&RH) | 300 3 Drawer base unit             | 400 4 Drawer base unit                                 | 450 2 Drawer base unit                       | 500 2 Drawer base unit                                                                             | 500 4 Drawer base unit          | 600 2 Drawer base unit            | 600 3 Drawer base unit                       | 600 Hi-line base unit with 3 internal drawers | 700 2 Drawer base unit                          | 800 2 Drawer base unit                                  | 800 Standard 2 drawer base unit                          |