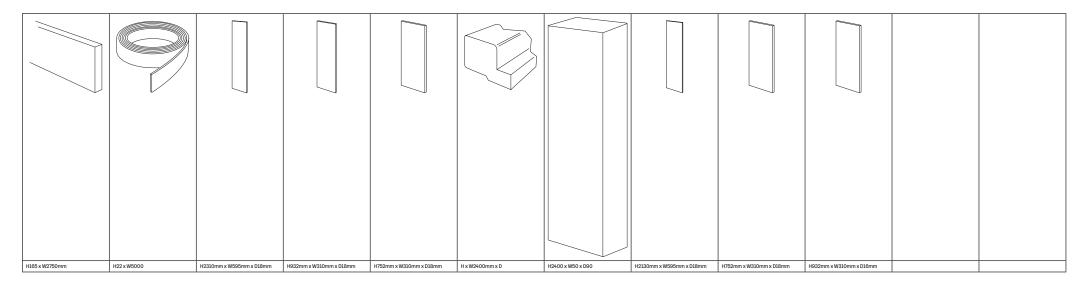

| 666                                                                                                                                                                                                                                                                                                                                                                                                                                                                                                                                                                                                                                                                                                                                                                                                                                                                                                                                                                                                                                                                                                                                                                                                                                                                                                                                                                                                                                                                                                                                                                                                                                                                                                                                                                                                                                                                                                                                                                                                                                                                                                                            | 664                                                          | 657                                                              | 655                                     | 654                                                                    | 667                                                                   | 665                                                         | 658                                                                           | 656                                                          | 119                                                              | 102,101                                                      | 212, 213                                                      |
|--------------------------------------------------------------------------------------------------------------------------------------------------------------------------------------------------------------------------------------------------------------------------------------------------------------------------------------------------------------------------------------------------------------------------------------------------------------------------------------------------------------------------------------------------------------------------------------------------------------------------------------------------------------------------------------------------------------------------------------------------------------------------------------------------------------------------------------------------------------------------------------------------------------------------------------------------------------------------------------------------------------------------------------------------------------------------------------------------------------------------------------------------------------------------------------------------------------------------------------------------------------------------------------------------------------------------------------------------------------------------------------------------------------------------------------------------------------------------------------------------------------------------------------------------------------------------------------------------------------------------------------------------------------------------------------------------------------------------------------------------------------------------------------------------------------------------------------------------------------------------------------------------------------------------------------------------------------------------------------------------------------------------------------------------------------------------------------------------------------------------------|--------------------------------------------------------------|------------------------------------------------------------------|-----------------------------------------|------------------------------------------------------------------------|-----------------------------------------------------------------------|-------------------------------------------------------------|-------------------------------------------------------------------------------|--------------------------------------------------------------|------------------------------------------------------------------|--------------------------------------------------------------|---------------------------------------------------------------|
|                                                                                                                                                                                                                                                                                                                                                                                                                                                                                                                                                                                                                                                                                                                                                                                                                                                                                                                                                                                                                                                                                                                                                                                                                                                                                                                                                                                                                                                                                                                                                                                                                                                                                                                                                                                                                                                                                                                                                                                                                                                                                                                                |                                                              |                                                                  |                                         |                                                                        |                                                                       |                                                             |                                                                               |                                                              |                                                                  |                                                              |                                                               |
| H2112mm x W600mm x D575mm                                                                                                                                                                                                                                                                                                                                                                                                                                                                                                                                                                                                                                                                                                                                                                                                                                                                                                                                                                                                                                                                                                                                                                                                                                                                                                                                                                                                                                                                                                                                                                                                                                                                                                                                                                                                                                                                                                                                                                                                                                                                                                      | H2112mm x W600mm x D575mm                                    | H2112mm x W600mm x D575mm                                        | H2112mm x W600mm x D575mm               | H2292mm x W600mm x D575mm                                              | H2292mm x W600mm x D575mm                                             | H2292mm x W600mm x D575mm                                   | H2292mm x W600mm x D575mm                                                     | H2292mm x W600mm x D575mm                                    | H890mm x W150mm x D575mm                                         | H890mm x W200mm x D575mm                                     | H890mm x W300mm x D575mm                                      |
| Accessories                                                                                                                                                                                                                                                                                                                                                                                                                                                                                                                                                                                                                                                                                                                                                                                                                                                                                                                                                                                                                                                                                                                                                                                                                                                                                                                                                                                                                                                                                                                                                                                                                                                                                                                                                                                                                                                                                                                                                                                                                                                                                                                    |                                                              |                                                                  |                                         |                                                                        |                                                                       |                                                             |                                                                               | Accessories                                                  |                                                                  |                                                              |                                                               |
| 400 Hi-line recycling base unit                                                                                                                                                                                                                                                                                                                                                                                                                                                                                                                                                                                                                                                                                                                                                                                                                                                                                                                                                                                                                                                                                                                                                                                                                                                                                                                                                                                                                                                                                                                                                                                                                                                                                                                                                                                                                                                                                                                                                                                                                                                                                                | 450 Hi-line recycling base unit                              | 500 Hi-line recycling base unit                                  | 600 Hi-line recycling base unit         | 800 Pre-fitted hi-line full extension corner storage base unit (LH&RH) | 800 Pre-fitted hi-line half carousel corner storage base unit (LH&RH) | 1000 Pre-fitted hi-line corner<br>storage base unit (LH&RH) | 1000 Pre-fitted hi-line full<br>extension corner storage base<br>unit (LH&RH) | 300 Pre-fitted extra tall upgrade pull-out larder tower unit | 300 Pre-fitted full-height upgrade<br>pull-out larder tower unit | 400 Pre-fitted extra tall upgrade pull-out larder tower unit | 400 Pre-fitted full-height upgrade pull-out larder tower unit |
| 214,                                                                                                                                                                                                                                                                                                                                                                                                                                                                                                                                                                                                                                                                                                                                                                                                                                                                                                                                                                                                                                                                                                                                                                                                                                                                                                                                                                                                                                                                                                                                                                                                                                                                                                                                                                                                                                                                                                                                                                                                                                                                                                                           | 218                                                          | 226                                                              | 232                                     | 554, 555, 814, 825, 556, 557, 828, 829, 55L, 55M                       | 555, 554, <mark>557, 556</mark>                                       | 342, 343, 344, 347, 766, 768, 769, 770                      | 544, 545, 785, 786, , 546, 547, 787, 792, 55J, 55K                            | 595, 59B                                                     | 594, 59A                                                         | 56G, 56L                                                     | 56N, 56J                                                      |
|                                                                                                                                                                                                                                                                                                                                                                                                                                                                                                                                                                                                                                                                                                                                                                                                                                                                                                                                                                                                                                                                                                                                                                                                                                                                                                                                                                                                                                                                                                                                                                                                                                                                                                                                                                                                                                                                                                                                                                                                                                                                                                                                |                                                              |                                                                  |                                         |                                                                        |                                                                       |                                                             |                                                                               |                                                              |                                                                  |                                                              |                                                               |
| H890 x W400 x D575                                                                                                                                                                                                                                                                                                                                                                                                                                                                                                                                                                                                                                                                                                                                                                                                                                                                                                                                                                                                                                                                                                                                                                                                                                                                                                                                                                                                                                                                                                                                                                                                                                                                                                                                                                                                                                                                                                                                                                                                                                                                                                             | H890mm x W450mm x D575mm                                     | H890xW500xD575                                                   | H890mm x W600mm x D575mm                | H890mm x W1031mm x D631mm                                              | H890mm x W1031mm x D631mm                                             | H890mm x W1131mm x D631mm                                   | H890mm x W1181mm x D631mm                                                     | H2292mm x W300mm x D575mm                                    | H2112mm x W300mm x D575mm                                        | H2292mm x W400mm x D575mm                                    | H2112mm x W400mm x D575mm                                     |
| Accessories                                                                                                                                                                                                                                                                                                                                                                                                                                                                                                                                                                                                                                                                                                                                                                                                                                                                                                                                                                                                                                                                                                                                                                                                                                                                                                                                                                                                                                                                                                                                                                                                                                                                                                                                                                                                                                                                                                                                                                                                                                                                                                                    |                                                              |                                                                  |                                         | Appliance Doors                                                        |                                                                       |                                                             |                                                                               |                                                              | Decorative Accessories                                           |                                                              |                                                               |
| 500 Extra tall pull and swing larder tower unit                                                                                                                                                                                                                                                                                                                                                                                                                                                                                                                                                                                                                                                                                                                                                                                                                                                                                                                                                                                                                                                                                                                                                                                                                                                                                                                                                                                                                                                                                                                                                                                                                                                                                                                                                                                                                                                                                                                                                                                                                                                                                | 500 Pre-fitted extra tall upgrade pull-out larder tower unit | 500 Pre-fitted full-height upgrade<br>pull-out larder tower unit | 500 Pull and swing larder<br>tower unit | 450 Hi-line dishwasher door                                            | 500 Drawer-line/hi-line<br>dishwasher door                            | 600 Appliance hob door                                      | 600 Drawer-line/hi-line appliance<br>door                                     | 600 Extra tall appliance hob door                            | Base décor end                                                   | Breakfast bar backing panel                                  | Classic profile cornice                                       |
| 599, 59D                                                                                                                                                                                                                                                                                                                                                                                                                                                                                                                                                                                                                                                                                                                                                                                                                                                                                                                                                                                                                                                                                                                                                                                                                                                                                                                                                                                                                                                                                                                                                                                                                                                                                                                                                                                                                                                                                                                                                                                                                                                                                                                       | 58E, 58F                                                     | 582, 587                                                         | 598,59C                                 | 907,                                                                   | 903, 905,                                                             | 901,                                                        | 902, 904,                                                                     | 996,                                                         | 933,                                                             | 989,                                                         | 910,                                                          |
| THE PARTY OF THE P |                                                              |                                                                  |                                         |                                                                        |                                                                       |                                                             |                                                                               |                                                              |                                                                  |                                                              |                                                               |
| H2292mm x W500mm x D575mm                                                                                                                                                                                                                                                                                                                                                                                                                                                                                                                                                                                                                                                                                                                                                                                                                                                                                                                                                                                                                                                                                                                                                                                                                                                                                                                                                                                                                                                                                                                                                                                                                                                                                                                                                                                                                                                                                                                                                                                                                                                                                                      | H2292mm x W500mm x D575mm                                    | H2112mm x W500mm x D575mm                                        | H2112mm x W500mm x D575mm               | H720mm x W450mm                                                        | H720mm x W500mm                                                       | H390mm x W600mm                                             | H720mm x W600mm                                                               | H570mm x W600mm                                              | H910mm x W595mm x D18mm                                          | H2400mm x W910mm x D18mm                                     | H x W2400mm x D                                               |
| Decorative Accessories                                                                                                                                                                                                                                                                                                                                                                                                                                                                                                                                                                                                                                                                                                                                                                                                                                                                                                                                                                                                                                                                                                                                                                                                                                                                                                                                                                                                                                                                                                                                                                                                                                                                                                                                                                                                                                                                                                                                                                                                                                                                                                         |                                                              |                                                                  |                                         |                                                                        |                                                                       |                                                             |                                                                               | Deep Decorative Accessories                                  |                                                                  |                                                              |                                                               |
| Continuous plinth                                                                                                                                                                                                                                                                                                                                                                                                                                                                                                                                                                                                                                                                                                                                                                                                                                                                                                                                                                                                                                                                                                                                                                                                                                                                                                                                                                                                                                                                                                                                                                                                                                                                                                                                                                                                                                                                                                                                                                                                                                                                                                              | Edging pack                                                  | Extra tall tower décor end                                       | Extra tall wall décor end               | Full height wall décor end                                             | Square profile cornice/pelmet                                         | Thick Decor End Post                                        | Tower décor end                                                               | Full-height Deep Décor end wall                              | Tall Deep Décor end wall                                         |                                                              |                                                               |
| 920, 921, 922,                                                                                                                                                                                                                                                                                                                                                                                                                                                                                                                                                                                                                                                                                                                                                                                                                                                                                                                                                                                                                                                                                                                                                                                                                                                                                                                                                                                                                                                                                                                                                                                                                                                                                                                                                                                                                                                                                                                                                                                                                                                                                                                 | 991, 992,                                                    | 955,                                                             | 947,                                    | 944,                                                                   | 91A, -                                                                | 97A, -                                                      | 958,                                                                          | DV9,                                                         | D9W,                                                             |                                                              |                                                               |