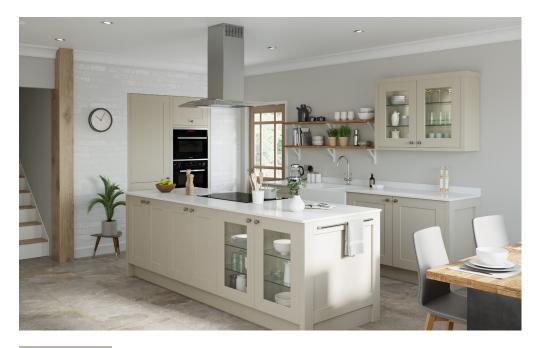

## **Chelford Pebble**

| Hi-Line Base Units                           |                                    |                                                        |                                              |                                                                                                    |                                 |                                   |                                              |                                               |                                                 |                                                         | Hi-Line Corner Base Units                                |
|----------------------------------------------|------------------------------------|--------------------------------------------------------|----------------------------------------------|----------------------------------------------------------------------------------------------------|---------------------------------|-----------------------------------|----------------------------------------------|-----------------------------------------------|-------------------------------------------------|---------------------------------------------------------|----------------------------------------------------------|
| 200 Hi-line base unit                        | 300 Hi-line base unit              | 350 Hi-line base unit                                  | 400 Hi-line base unit                        | 450 Hi-line base unit                                                                              | 500 Hi-line base unit           | 600 Hi-line base unit             | 700 Hi-line base unit                        | 800 Hi-line base unit                         | 900 Hi-line base unit                           | 1000 Hi-line base unit                                  | 800 Hi-line corner base unit                             |
| 205, 206                                     | 200, 201                           | 20B, 20C                                               | 210, 211                                     | 215, 216                                                                                           | 220, 221                        | 230, 231                          | 241, 242                                     | 250, 251                                      | 255, <mark>256</mark>                           | 270, 271                                                | 300, 302, 304, 330,<br>331, 332, 338, 747, 30L, ,        |
| 200                                          |                                    |                                                        |                                              |                                                                                                    |                                 |                                   |                                              |                                               |                                                 |                                                         |                                                          |
| H890mm x W200mm x D575mm                     | H890mm x W300mm x D575mm           | H890mm x W350mm x D575mm                               | H890mm x W400mm x D575mm                     | H890mm x W450mm x D575mm                                                                           | H890mm x W500mm x D575mm        | H890mm x W600mm x D575mm          | H890mm x W700mm x D575mm                     | H890mm x W800mm x D575mm                      | H890mm x W900mm x D575mm                        | H890mm x W1000mm x D575mm                               | H890mm x W1031mm x D631mm                                |
| Hi-Line Corner Base Units                    |                                    |                                                        |                                              |                                                                                                    | Sink Base Units                 |                                   |                                              |                                               |                                                 | Drawer-Line Base Units                                  |                                                          |
| 900 Hi-line corner base unit                 | 931 Hi-line corner shelf base unit | 931 Hi-line premium corner<br>carousel shelf base unit | 931 HI-line standard corner<br>carousel base | 1000 Hi-line corner base unit                                                                      | 600 Belfast sink base unit      | 800 2 Drawer under sink base unit | 800 Double belfast sink base<br>unit (LH&RH) | 800 Drawer-line sink base unit                | 1000 Drawer-line sink base unit                 | 300 Drawer-line base unit                               | 400 Drawer-line base unit                                |
| 257, 258                                     | 359, 775, 369, 778                 | 357, 774, 367, 777                                     | 355, 773, 365, 776                           | 340, 348, 306, 308, 707, 709, 763, 341, 307, 309, 349, 708, 723, 764, 771, 772, 764, 30E, 90F, 30G | 290, 291                        | -,159                             | 297, 298                                     | 16B, 167                                      | 19B, 196                                        | 10B, 106                                                | 11B, <u>116</u>                                          |
|                                              |                                    |                                                        |                                              |                                                                                                    |                                 |                                   |                                              |                                               |                                                 |                                                         |                                                          |
| H890mm x W1081mm x D631mm                    | H890mm x W931mm x D931mm           | H890mm x W931mm x D931mm                               | H890mm x W931mm x D931mm                     | H890mm x W1131mm x D631mm                                                                          | H630mm x W600mm x D445mm        | H890mm x W800mm x D575mm          | H890mm x W800mm x D500mm                     | H890mm x W800mm x D575mm                      | H890mm x W1000mm x D575mm                       | H890mm x W300mm x D575mm                                | H890mm x W400mm x D575mm                                 |
| Drawer-Line Base Units                       |                                    |                                                        |                                              |                                                                                                    |                                 |                                   |                                              | Drawer-Line Corner Base Units                 |                                                 |                                                         |                                                          |
| 500 Drawer-line base unit                    | 500 Dummy drawer-line base unit    | 600 Drawer-line base unit                              | 600 Dummy drawer-line base unit              | 800 Drawer-line base unit                                                                          | 800 Dummy drawer-line base unit | 1000 Drawer-line base unit        | 1000 Dummy drawer-line base unit             | 800 Drawer-line corner base unit              | 931 Dummy drawer-line corner<br>shelf base unit | 931 Dummy drawer-line premium corner carousel base unit | 931 Dummy drawer-line standard corner carousel base unit |
| 12B, 126                                     | 123,124                            | 130B, 136                                              | 135, 137                                     | 15B, 156                                                                                           | 160,161                         | 17B, 176                          | 180, 181                                     | 31B, 316                                      | 354,364                                         | 352, 362                                                | 350, 360                                                 |
|                                              |                                    |                                                        |                                              |                                                                                                    |                                 |                                   |                                              |                                               |                                                 |                                                         |                                                          |
| H890mm x W500mm x D575mm                     | H890mm x W500mm x D575mm           | H890mm x W600mm x D575mm                               | H890mm x W600mm x D575mm                     | H890mm x W800mm x D575mm                                                                           | H890mm x W800mm x D575mm        | H890mm x W1000mm x D575mm         | H890mm x W1000mm x D575mm                    | H890mm x W1031mm x D631mm                     | H890mm x W931mm x D931mm                        | H890mm x W931mm x D931mm                                | H890mm x W931mm x D931mm                                 |
| Drawer-Line Corner Base Units Drawer Packs   |                                    |                                                        |                                              |                                                                                                    |                                 |                                   |                                              |                                               |                                                 |                                                         |                                                          |
|                                              |                                    |                                                        |                                              |                                                                                                    |                                 |                                   |                                              | 1                                             | 1                                               | 1                                                       | 1                                                        |
| 1000 Drawer-line corner base<br>unit (LH&RH) | 300 3 Drawer base unit             | 400 4 Drawer base unit                                 | 450 2 Drawer base unit                       | 500 2 Drawer base unit                                                                             | 500 4 Drawer base unit          | 600 2 Drawer base unit            | 600 3 Drawer base unit                       | 600 Hi-line base unit with 3 internal drawers | 700 2 Drawer base unit                          | 800 2 Drawer base unit                                  | 800 Standard 2 drawer base unit                          |