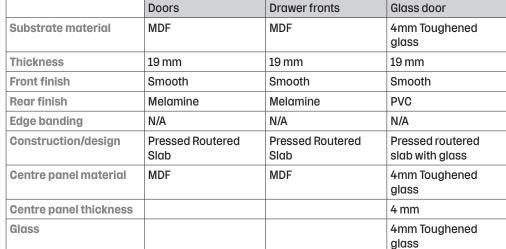

## **Chelford Pebble**

| Hi-Line Base Units                           |                                    |                                                        |                                              |                                                                                                    |                                 |                                   |                                              |                                               |                                                 |                                                         | Hi-Line Corner Base Units                                |
|----------------------------------------------|------------------------------------|--------------------------------------------------------|----------------------------------------------|----------------------------------------------------------------------------------------------------|---------------------------------|-----------------------------------|----------------------------------------------|-----------------------------------------------|-------------------------------------------------|---------------------------------------------------------|----------------------------------------------------------|
| 200 Hi-line base unit                        | 300 Hi-line base unit              | 350 Hi-line base unit                                  | 400 Hi-line base unit                        | 450 Hi-line base unit                                                                              | 500 Hi-line base unit           | 600 Hi-line base unit             | 700 Hi-line base unit                        | 800 Hi-line base unit                         | 900 Hi-line base unit                           | 1000 Hi-line base unit                                  | 800 Hi-line corner base unit                             |
| 205, 206                                     | 200, 201                           | 20B, 20C                                               | 210, 211                                     | 215, 216                                                                                           | 220, 221                        | 230, 231                          | 241, 242                                     | 250, 251                                      | 255, <mark>256</mark>                           | 270, 271                                                | 300, 302, 304, 330,<br>331, 332, 338, 747, 30L, ,        |
| 200                                          |                                    |                                                        |                                              |                                                                                                    |                                 |                                   |                                              |                                               |                                                 |                                                         |                                                          |
| H890mm x W200mm x D575mm                     | H890mm x W300mm x D575mm           | H890mm x W350mm x D575mm                               | H890mm x W400mm x D575mm                     | H890mm x W450mm x D575mm                                                                           | H890mm x W500mm x D575mm        | H890mm x W600mm x D575mm          | H890mm x W700mm x D575mm                     | H890mm x W800mm x D575mm                      | H890mm x W900mm x D575mm                        | H890mm x W1000mm x D575mm                               | H890mm x W1031mm x D631mm                                |
| Hi-Line Corner Base Units                    |                                    |                                                        |                                              |                                                                                                    | Sink Base Units                 |                                   |                                              |                                               |                                                 | Drawer-Line Base Units                                  |                                                          |
| 900 Hi-line corner base unit                 | 931 Hi-line corner shelf base unit | 931 Hi-line premium corner<br>carousel shelf base unit | 931 HI-line standard corner<br>carousel base | 1000 Hi-line corner base unit                                                                      | 600 Belfast sink base unit      | 800 2 Drawer under sink base unit | 800 Double belfast sink base<br>unit (LH&RH) | 800 Drawer-line sink base unit                | 1000 Drawer-line sink base unit                 | 300 Drawer-line base unit                               | 400 Drawer-line base unit                                |
| 257, 258                                     | 359, 775, 369, 778                 | 357, 774, 367, 777                                     | 355, 773, 365, 776                           | 340, 348, 306, 308, 707, 709, 763, 341, 307, 309, 349, 708, 723, 764, 771, 772, 764, 30E, 90F, 30G | 290, 291                        | -,159                             | 297, 298                                     | 16B, 167                                      | 19B, 196                                        | 10B, 106                                                | 11B, <u>116</u>                                          |
|                                              |                                    |                                                        |                                              |                                                                                                    |                                 |                                   |                                              |                                               |                                                 |                                                         |                                                          |
| H890mm x W1081mm x D631mm                    | H890mm x W931mm x D931mm           | H890mm x W931mm x D931mm                               | H890mm x W931mm x D931mm                     | H890mm x W1131mm x D631mm                                                                          | H630mm x W600mm x D445mm        | H890mm x W800mm x D575mm          | H890mm x W800mm x D500mm                     | H890mm x W800mm x D575mm                      | H890mm x W1000mm x D575mm                       | H890mm x W300mm x D575mm                                | H890mm x W400mm x D575mm                                 |
| Drawer-Line Base Units                       |                                    |                                                        |                                              |                                                                                                    |                                 |                                   |                                              | Drawer-Line Corner Base Units                 |                                                 |                                                         |                                                          |
| 500 Drawer-line base unit                    | 500 Dummy drawer-line base unit    | 600 Drawer-line base unit                              | 600 Dummy drawer-line base unit              | 800 Drawer-line base unit                                                                          | 800 Dummy drawer-line base unit | 1000 Drawer-line base unit        | 1000 Dummy drawer-line base unit             | 800 Drawer-line corner base unit              | 931 Dummy drawer-line corner<br>shelf base unit | 931 Dummy drawer-line premium corner carousel base unit | 931 Dummy drawer-line standard corner carousel base unit |
| 12B, 126                                     | 123,124                            | 130B, 136                                              | 135, 137                                     | 15B, 156                                                                                           | 160,161                         | 17B, 176                          | 180, 181                                     | 31B, 316                                      | 354,364                                         | 352, 362                                                | 350, 360                                                 |
|                                              |                                    |                                                        |                                              |                                                                                                    |                                 |                                   |                                              |                                               |                                                 |                                                         |                                                          |
| H890mm x W500mm x D575mm                     | H890mm x W500mm x D575mm           | H890mm x W600mm x D575mm                               | H890mm x W600mm x D575mm                     | H890mm x W800mm x D575mm                                                                           | H890mm x W800mm x D575mm        | H890mm x W1000mm x D575mm         | H890mm x W1000mm x D575mm                    | H890mm x W1031mm x D631mm                     | H890mm x W931mm x D931mm                        | H890mm x W931mm x D931mm                                | H890mm x W931mm x D931mm                                 |
| Drawer-Line Corner Base Units Drawer Packs   |                                    |                                                        |                                              |                                                                                                    |                                 |                                   |                                              |                                               |                                                 |                                                         |                                                          |
|                                              |                                    |                                                        |                                              |                                                                                                    |                                 |                                   |                                              | 1                                             | 1                                               | 1                                                       | 1                                                        |
| 1000 Drawer-line corner base<br>unit (LH&RH) | 300 3 Drawer base unit             | 400 4 Drawer base unit                                 | 450 2 Drawer base unit                       | 500 2 Drawer base unit                                                                             | 500 4 Drawer base unit          | 600 2 Drawer base unit            | 600 3 Drawer base unit                       | 600 Hi-line base unit with 3 internal drawers | 700 2 Drawer base unit                          | 800 2 Drawer base unit                                  | 800 Standard 2 drawer base unit                          |