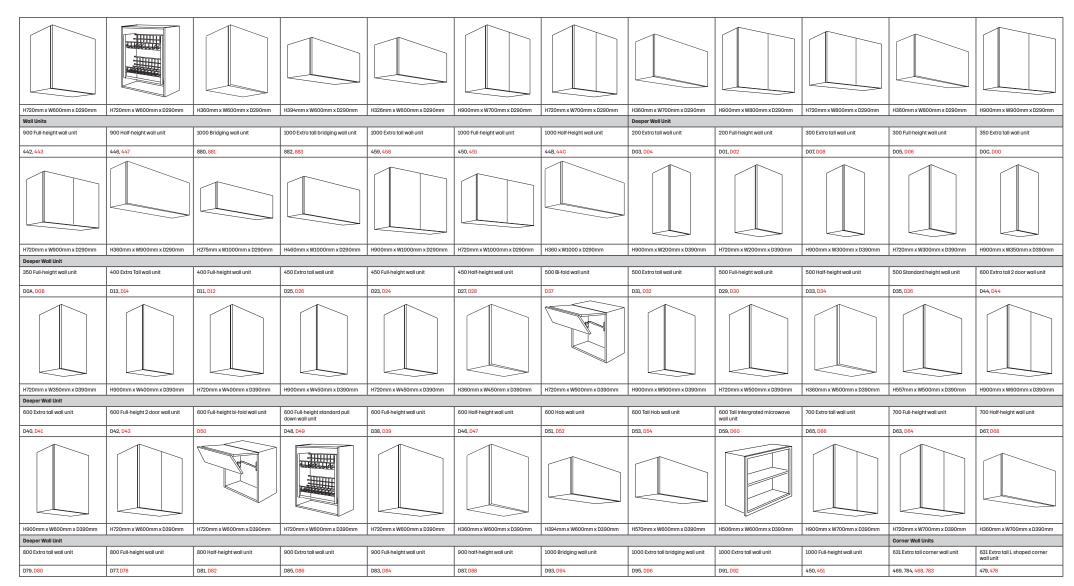

| H900mm x W800mm x D390mm                                         | H720mm x W800mm x D390mm                                          | H360mm x W800mm x D390mm                                  | H900mm x W900mm x D390mm                       | H720mm x W900mm x D390mm                                      | H360mm x W900mm x D390mm                                       | H275mm x W1000mm x D390mm                       | H460mm x W1000mm x D390mm                 | H900mm x W1000mm x D390mm                                           | H720mm x W1000mm x D390mm                                      | H900mm x W631mm x D331mm                 | H900mm x W631mm x D631mm                          |
|------------------------------------------------------------------|-------------------------------------------------------------------|-----------------------------------------------------------|------------------------------------------------|---------------------------------------------------------------|----------------------------------------------------------------|-------------------------------------------------|-------------------------------------------|---------------------------------------------------------------------|----------------------------------------------------------------|------------------------------------------|---------------------------------------------------|
| Corner Wall Units 631 Full-height corner wall unit               | 631 Full-height L shaped corner                                   | Deeper Corner Wall Units 731 Full-height corner wall unit | 731 Full-height L Shaped Corner                | 731 Tall Corner wall unit                                     | 731 Tall L Shape Corner wall unit                              | Glass Wall Units 500 Extra tall glass wall unit | 500 Full-height glass wall unit           | Deeper Glass décor wall unit<br>500 Full-height Oak glass wall unit | 500 Full-height White glass                                    | 500 Tall Oak glass wall unit             | 500 Tall White glass unit                         |
|                                                                  | wall unit                                                         |                                                           | wall unit                                      |                                                               |                                                                |                                                 |                                           |                                                                     | wall unit                                                      |                                          |                                                   |
| 460, 461, 779, 462, 782                                          | 471, 472, 473                                                     | D69, D70                                                  | D73, D74                                       | D71, 835, D72, 836                                            | D75, D76                                                       | 727, 729, 726, 728                              | 710, 711, 713, 712, 714                   | D9C, D9D                                                            | D9A, D9B                                                       | D9G, D9H                                 | D9E, D9F                                          |
|                                                                  |                                                                   |                                                           |                                                |                                                               |                                                                |                                                 |                                           |                                                                     |                                                                |                                          |                                                   |
| H720mm x W631mm x D331mm                                         | H720mm x W631mm x D631mm                                          | H720mm x W731mm x D390mm                                  | H720mm x W731mm x D390mm                       | H900mm x W731mm x D390mm                                      | H900mm x W731mm x D390mm                                       | H900mm x W500mm x D290mm                        | H720mm x W500mm x D290mm                  | H720mm x W500mm x D390mm                                            | H720mm x W500mm x D390mm                                       | H900mm x W500mm x D390mm                 | H900mm x W500mm x D390mm                          |
| Decor Wall Units                                                 |                                                                   | Larder Tower Units                                        |                                                |                                                               |                                                                |                                                 | 1                                         | 1                                                                   | 1                                                              |                                          |                                                   |
| 150 Extra-tall wine rack wall unit                               | 150 Wine rack wall unit                                           | 300 Extra tall larder tower unit                          | 300 Larder tower unit                          | 300 Pre-fitted extra tall standard pull-out larder tower unit | 300 Pre-fitted full-height standard pull-out larder tower unit | 400 Extra tall larder tower unit                | 400 Larder tower unit                     | 400 Pre-fitted extra tall standard pull-out larder tower unit       | 400 Pre-fitted full-height standard pull-out larder tower unit | 500 Extra tall larder tower unit         | 500 Larder tower unit                             |
| 809,                                                             | 805, 807,                                                         | 586, <mark>585</mark>                                     | 583, 584                                       | 567, 566                                                      | 564, <mark>565</mark>                                          | 57C, <mark>57D</mark>                           | 57A, <mark>57B</mark>                     | 58C, 58D                                                            | 58A, <mark>58B</mark>                                          | 589, <mark>588</mark>                    | 580, <mark>581</mark>                             |
|                                                                  |                                                                   |                                                           |                                                |                                                               |                                                                |                                                 |                                           |                                                                     |                                                                |                                          |                                                   |
| H900mm x W150mm x D290mm                                         | H720mm x W150mm x D290mm                                          | H2292mm x W300mm x D575mm                                 | H2112mm x W300mm x D575mm                      | H2292mm x W300mm x D575mm                                     | H2112mm x W300mm x D575mm                                      | H2292mm x W400mm x D575mm                       | H2112mm x W400mm x D575mm                 | H2292mm x W400mm x D575mm                                           | H2112mm x W400mm x D575mm                                      | H2292mm x W500mm x D575mm                | H2112mm x W500mm x D575mm                         |
| Larder Tower Units                                               | T                                                                 | T                                                         | T                                              | T                                                             | Corner Larder Tower Units                                      | T                                               | 1                                         | I                                                                   | T                                                              | T                                        | T                                                 |
| 500 Pre-fitted extra tall standard<br>pull-out larder tower unit | 500 Pre-fitted full-height standard<br>pull-out larder tower unit | 600 Extra tall larder tower unit                          | 600 Larder tower unit                          | 600 Midi larder tower unit                                    | 1000 Corner larder tower unit                                  | 1000 Corner with 300 larder<br>tower unit       | 1000 Corner with 400 Larder<br>Tower Unit | 1000 Corner with 500 larder tower unit                              | 1000 Corner with 600 larder<br>tower unit                      | 1000 Extra tall corner larder tower unit | 1000 Extra tall corner with 300 larder tower unit |
| 563, 562                                                         | 558, <del>55</del> 9                                              | 591, 590                                                  | 578, 579                                       | 634, 635                                                      | 568, 569                                                       | 574, <del>575</del>                             | 57E, 57F                                  | 576, 577                                                            | 572, 573                                                       | 482,483                                  | 486, 487                                          |
|                                                                  |                                                                   |                                                           |                                                |                                                               |                                                                |                                                 |                                           |                                                                     |                                                                |                                          |                                                   |
| H2292mm x W500mm x D575mm                                        | H2112mm x W500mm x D575mm                                         | H2292mm x W600mm x D575mm                                 | H2112mm x W600mm x D575mm                      | H1511mm x W600mm x D575mm                                     | H2112mm x W1131mm x D631mm                                     | H2112mm x W1131mm x D931mm                      | H2112mm x W1131mm x D1031mm               | H2112mm x W1131mm x D1131mm                                         | H2112mm x W1131mm x D1231mm                                    | H2292mm x W1131mm x D631mm               | H2292mm x W1131mm x D931mm                        |
| Corner Larder Tower Units<br>1000 Extra tall corner with 400     | 1000 Extra tall corner with 500                                   | 1000 Extra tall corner with 600                           | Appliance Housings<br>600 50/50 Fridge freezer | 600 70/30 Fridge freezer                                      | 600 Built-under oven base                                      | 600 Double oven/microwave                       | 600 Double oven/microwave                 | 600 Double oven midi appliance                                      | 600 Double oven tower unit                                     | 600 Double oven with warming             | 600 Extra tall 50/50 fridge freezer               |
| larder tower Unit                                                | larder tower unit                                                 | larder tower unit                                         | tower unit                                     | tower unit                                                    | ooo built-under oven base                                      | tower unit                                      | tower unit with storage drawer            | tower unit                                                          | Soo bouble oven tower unit                                     | drawer tower unit                        | tower unit                                        |
| 57G, <mark>57H</mark>                                            | 488, 489                                                          | 484, 485                                                  | 696,                                           | 690,                                                          | 600,                                                           | 628, 629                                        | 636, 637                                  | 626, 627                                                            | 651,652                                                        | 62A, 62B                                 | 683,                                              |