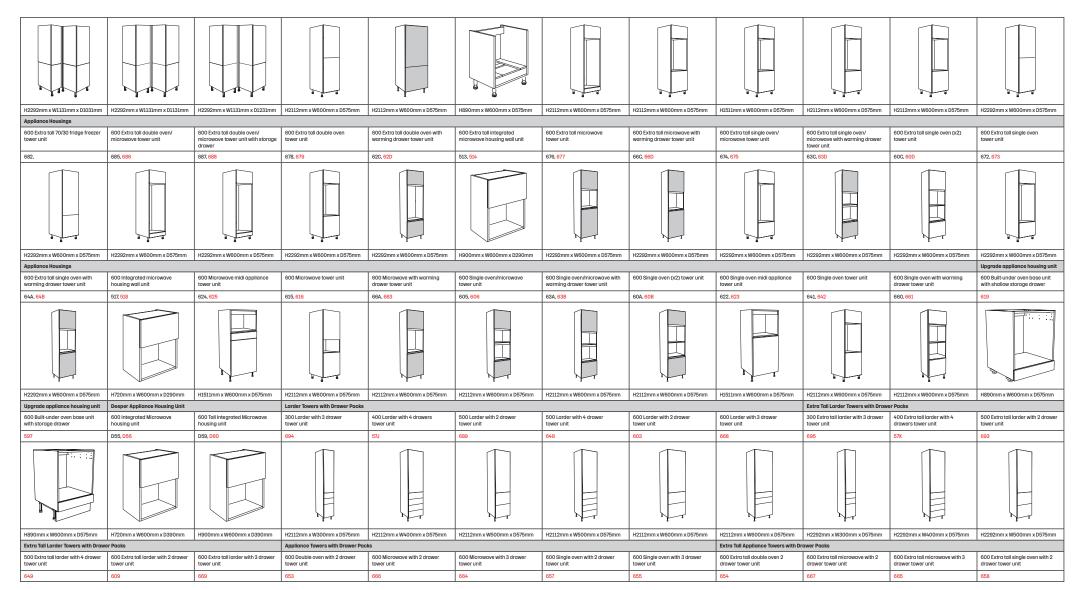

| H900mm x W800mm x D390mm                                         | H720mm x W800mm x D390mm                                          | H360mm x W800mm x D390mm                                  | H900mm x W900mm x D390mm                       | H720mm x W900mm x D390mm                                      | H360mm x W900mm x D390mm                                       | H275mm x W1000mm x D390mm                       | H460mm x W1000mm x D390mm                 | H900mm x W1000mm x D390mm                                           | H720mm x W1000mm x D390mm                                      | H900mm x W631mm x D331mm                 | H900mm x W631mm x D631mm                          |
|------------------------------------------------------------------|-------------------------------------------------------------------|-----------------------------------------------------------|------------------------------------------------|---------------------------------------------------------------|----------------------------------------------------------------|-------------------------------------------------|-------------------------------------------|---------------------------------------------------------------------|----------------------------------------------------------------|------------------------------------------|---------------------------------------------------|
| Corner Wall Units 631 Full-height corner wall unit               | 631 Full-height L shaped corner                                   | Deeper Corner Wall Units 731 Full-height corner wall unit | 731 Full-height L Shaped Corner                | 731 Tall Corner wall unit                                     | 731 Tall L Shape Corner wall unit                              | Glass Wall Units 500 Extra tall glass wall unit | 500 Full-height glass wall unit           | Deeper Glass décor wall unit<br>500 Full-height Oak glass wall unit | 500 Full-height White glass                                    | 500 Tall Oak glass wall unit             | 500 Tall White glass unit                         |
|                                                                  | wall unit                                                         |                                                           | wall unit                                      |                                                               |                                                                |                                                 |                                           |                                                                     | wall unit                                                      |                                          |                                                   |
| 460, 461, 779, 462, 782                                          | 471, 472, 473                                                     | D69, D70                                                  | D73, D74                                       | D71, 835, D72, 836                                            | D75, D76                                                       | 727, 729, 726, 728                              | 710, 711, 713, 712, 714                   | D9C, D9D                                                            | D9A, D9B                                                       | D9G, D9H                                 | D9E, D9F                                          |
|                                                                  |                                                                   |                                                           |                                                |                                                               |                                                                |                                                 |                                           |                                                                     |                                                                |                                          |                                                   |
| H720mm x W631mm x D331mm                                         | H720mm x W631mm x D631mm                                          | H720mm x W731mm x D390mm                                  | H720mm x W731mm x D390mm                       | H900mm x W731mm x D390mm                                      | H900mm x W731mm x D390mm                                       | H900mm x W500mm x D290mm                        | H720mm x W500mm x D290mm                  | H720mm x W500mm x D390mm                                            | H720mm x W500mm x D390mm                                       | H900mm x W500mm x D390mm                 | H900mm x W500mm x D390mm                          |
| Decor Wall Units                                                 |                                                                   | Larder Tower Units                                        |                                                |                                                               |                                                                |                                                 | 1                                         | 1                                                                   | 1                                                              |                                          |                                                   |
| 150 Extra-tall wine rack wall unit                               | 150 Wine rack wall unit                                           | 300 Extra tall larder tower unit                          | 300 Larder tower unit                          | 300 Pre-fitted extra tall standard pull-out larder tower unit | 300 Pre-fitted full-height standard pull-out larder tower unit | 400 Extra tall larder tower unit                | 400 Larder tower unit                     | 400 Pre-fitted extra tall standard pull-out larder tower unit       | 400 Pre-fitted full-height standard pull-out larder tower unit | 500 Extra tall larder tower unit         | 500 Larder tower unit                             |
| 809,                                                             | 805, 807,                                                         | 586, <mark>585</mark>                                     | 583, 584                                       | 567, 566                                                      | 564, <mark>565</mark>                                          | 57C, <mark>57D</mark>                           | 57A, <mark>57B</mark>                     | 58C, 58D                                                            | 58A, <mark>58B</mark>                                          | 589, <mark>588</mark>                    | 580, <mark>581</mark>                             |
|                                                                  |                                                                   |                                                           |                                                |                                                               |                                                                |                                                 |                                           |                                                                     |                                                                |                                          |                                                   |
| H900mm x W150mm x D290mm                                         | H720mm x W150mm x D290mm                                          | H2292mm x W300mm x D575mm                                 | H2112mm x W300mm x D575mm                      | H2292mm x W300mm x D575mm                                     | H2112mm x W300mm x D575mm                                      | H2292mm x W400mm x D575mm                       | H2112mm x W400mm x D575mm                 | H2292mm x W400mm x D575mm                                           | H2112mm x W400mm x D575mm                                      | H2292mm x W500mm x D575mm                | H2112mm x W500mm x D575mm                         |
| Larder Tower Units                                               | T                                                                 | T                                                         | T                                              | T                                                             | Corner Larder Tower Units                                      | T                                               | 1                                         | I                                                                   | T                                                              | T                                        | T                                                 |
| 500 Pre-fitted extra tall standard<br>pull-out larder tower unit | 500 Pre-fitted full-height standard<br>pull-out larder tower unit | 600 Extra tall larder tower unit                          | 600 Larder tower unit                          | 600 Midi larder tower unit                                    | 1000 Corner larder tower unit                                  | 1000 Corner with 300 larder<br>tower unit       | 1000 Corner with 400 Larder<br>Tower Unit | 1000 Corner with 500 larder tower unit                              | 1000 Corner with 600 larder<br>tower unit                      | 1000 Extra tall corner larder tower unit | 1000 Extra tall corner with 300 larder tower unit |
| 563, 562                                                         | 558, <del>55</del> 9                                              | 591, 590                                                  | 578, 579                                       | 634, 635                                                      | 568, 569                                                       | 574, <del>575</del>                             | 57E, 57F                                  | 576, 577                                                            | 572, 573                                                       | 482,483                                  | 486, 487                                          |
|                                                                  |                                                                   |                                                           |                                                |                                                               |                                                                |                                                 |                                           |                                                                     |                                                                |                                          |                                                   |
| H2292mm x W500mm x D575mm                                        | H2112mm x W500mm x D575mm                                         | H2292mm x W600mm x D575mm                                 | H2112mm x W600mm x D575mm                      | H1511mm x W600mm x D575mm                                     | H2112mm x W1131mm x D631mm                                     | H2112mm x W1131mm x D931mm                      | H2112mm x W1131mm x D1031mm               | H2112mm x W1131mm x D1131mm                                         | H2112mm x W1131mm x D1231mm                                    | H2292mm x W1131mm x D631mm               | H2292mm x W1131mm x D931mm                        |
| Corner Larder Tower Units<br>1000 Extra tall corner with 400     | 1000 Extra tall corner with 500                                   | 1000 Extra tall corner with 600                           | Appliance Housings<br>600 50/50 Fridge freezer | 600 70/30 Fridge freezer                                      | 600 Built-under oven base                                      | 600 Double oven/microwave                       | 600 Double oven/microwave                 | 600 Double oven midi appliance                                      | 600 Double oven tower unit                                     | 600 Double oven with warming             | 600 Extra tall 50/50 fridge freezer               |
| larder tower Unit                                                | larder tower unit                                                 | larder tower unit                                         | tower unit                                     | tower unit                                                    | ooo built-under oven base                                      | tower unit                                      | tower unit with storage drawer            | tower unit                                                          | Soo bouble oven tower unit                                     | drawer tower unit                        | tower unit                                        |
| 57G, <mark>57H</mark>                                            | 488, 489                                                          | 484, 485                                                  | 696,                                           | 690,                                                          | 600,                                                           | 628, 629                                        | 636, 637                                  | 626, 627                                                            | 651,652                                                        | 62A, 62B                                 | 683,                                              |