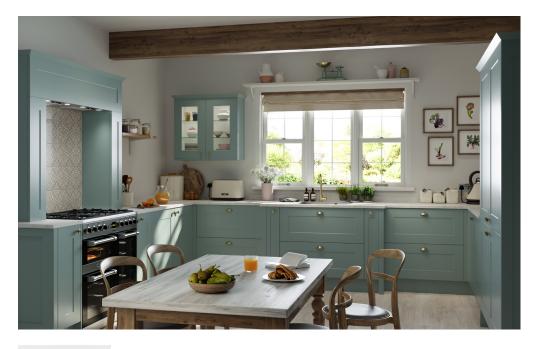

## **Chelford Paintable**

| Technical Information           |                                                                                                    |
|---------------------------------|----------------------------------------------------------------------------------------------------|
| Frontal colour                  | Paintable                                                                                          |
| Standard cabinet colour options | White<br>Light Grey Oak<br>Natural Oak                                                             |
| Hinge options standard          | 110° zinc plated steel hinges<br>170° zinc plated steel hinges                                     |
| Hinge option upgrade            | Blum 110° zinc plated steel cushion hinges<br>Blum 170° zinc plated steel cushion hinges           |
| Drawer box standard             | Pre-fitted epoxy coated metal sides, 15mm MFC base & rear, standard closing action                 |
| Drawer runners standard         | Powder coated metal, nylon runner wheels, standard closing action                                  |
| Drawer box upgrade              | "Blumotion" epoxy coated metal sides & rear, 15mm MFC base, soft closing action (requires fitting) |
| Drawer runners upgrade          | "Blumotion" steel soft closing action runners (requires fitting)                                   |
| Cornice / pelmet                | 30mm MDF                                                                                           |