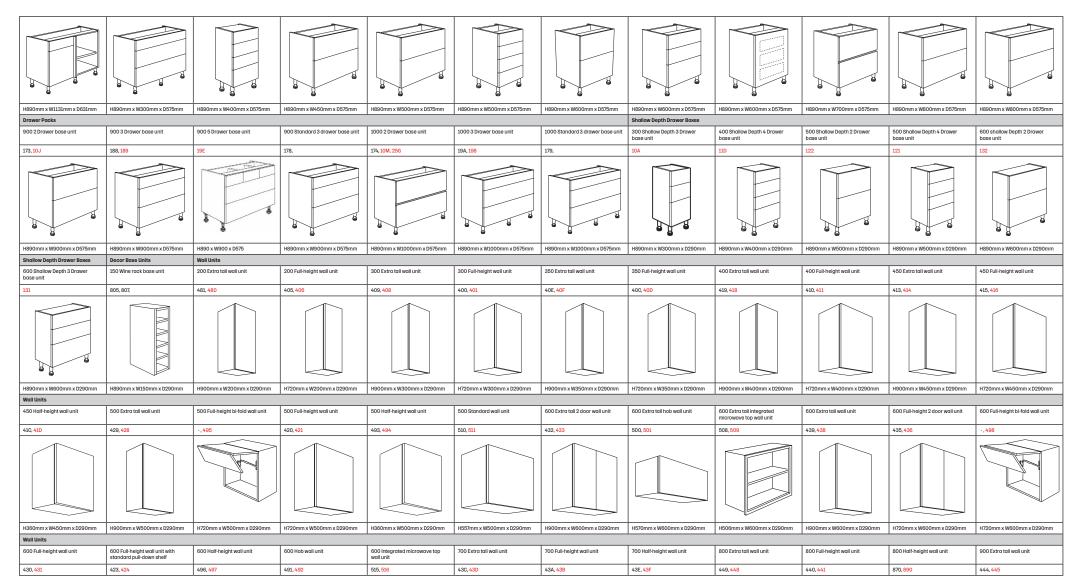

| Hi-Line Base Units                        |                                    |                                                        |                                              |                                                                                                    |                                 |                                   |                                              |                                               |                                                 |                                                         | Hi-Line Corner Base Units                                |
|-------------------------------------------|------------------------------------|--------------------------------------------------------|----------------------------------------------|----------------------------------------------------------------------------------------------------|---------------------------------|-----------------------------------|----------------------------------------------|-----------------------------------------------|-------------------------------------------------|---------------------------------------------------------|----------------------------------------------------------|
| 200 Hi-line base unit                     | 300 Hi-line base unit              | 350 Hi-line base unit                                  | 400 Hi-line base unit                        | 450 Hi-line base unit                                                                              | 500 Hi-line base unit           | 600 Hi-line base unit             | 700 Hi-line base unit                        | 800 Hi-line base unit                         | 900 Hi-line base unit                           | 1000 Hi-line base unit                                  | 800 Hi-line corner base unit                             |
| 205, 206                                  | 200, 201                           | 20B, 20C                                               | 210, 211                                     | 215, 216                                                                                           | 220, 221                        | 230, 231                          | 241, 242                                     | 250, 251                                      | 255, <mark>256</mark>                           | 270, 271                                                | 300, 302, 304, 330,<br>331, 332, 338, 747, 30L, ,        |
|                                           |                                    |                                                        |                                              |                                                                                                    |                                 |                                   |                                              |                                               |                                                 |                                                         |                                                          |
| H890mm x W200mm x D575mm                  | H890mm x W300mm x D575mm           | H890mm x W350mm x D575mm                               | H890mm x W400mm x D575mm                     | H890mm x W450mm x D575mm                                                                           | H890mm x W500mm x D575mm        | H890mm x W600mm x D575mm          | H890mm x W700mm x D575mm                     | H890mm x W800mm x D575mm                      | H890mm x W900mm x D575mm                        | H890mm x W1000mm x D575mm                               | H890mm x W1031mm x D631mm                                |
| Hi-Line Corner Base Units                 |                                    |                                                        |                                              |                                                                                                    | Sink Base Units                 |                                   |                                              |                                               |                                                 | Drawer-Line Base Units                                  |                                                          |
| 900 Hi-line corner base unit              | 931 Hi-line corner shelf base unit | 931 Hi-line premium corner<br>carousel shelf base unit | 931 HI-line standard corner<br>carousel base | 1000 Hi-line corner base unit                                                                      | 600 Belfast sink base unit      | 800 2 Drawer under sink base unit | 800 Double belfast sink base<br>unit (LH&RH) | 800 Drawer-line sink base unit                | 1000 Drawer-line sink base unit                 | 300 Drawer-line base unit                               | 400 Drawer-line base unit                                |
| 257, 258                                  | 359, 775, 369, 778                 | 357, 774, 367, 777                                     | 355, 773, 365, 776                           | 340, 348, 306, 308, 707, 709, 763, 341, 307, 309, 349, 708, 723, 764, 771, 772, 764, 30E, 90F, 30G | 290, 291                        | -,159                             | 297, 298                                     | 16B, 167                                      | 19B, 196                                        | 10B,106                                                 | 11B, <u>116</u>                                          |
|                                           |                                    |                                                        |                                              |                                                                                                    |                                 |                                   |                                              |                                               |                                                 |                                                         |                                                          |
| H890mm x W1081mm x D631mm                 | H890mm x W931mm x D931mm           | H890mm x W931mm x D931mm                               | H890mm x W931mm x D931mm                     | H890mm x W1131mm x D631mm                                                                          | H630mm x W600mm x D445mm        | H890mm x W800mm x D575mm          | H890mm x W800mm x D500mm                     | H890mm x W800mm x D575mm                      | H890mm x W1000mm x D575mm                       | H890mm x W300mm x D575mm                                | H890mm x W400mm x D575mm                                 |
| Drawer-Line Base Units                    |                                    |                                                        |                                              |                                                                                                    |                                 |                                   |                                              | Drawer-Line Corner Base Units                 |                                                 |                                                         |                                                          |
| 500 Drawer-line base unit                 | 500 Dummy drawer-line base unit    | 600 Drawer-line base unit                              | 600 Dummy drawer-line base unit              | 800 Drawer-line base unit                                                                          | 800 Dummy drawer-line base unit | 1000 Drawer-line base unit        | 1000 Dummy drawer-line base unit             | 800 Drawer-line corner base unit              | 931 Dummy drawer-line corner<br>shelf base unit | 931 Dummy drawer-line premium corner carousel base unit | 931 Dummy drawer-line standard corner carousel base unit |
| 12B, 126                                  | 123,124                            | 130B, 136                                              | 135, 137                                     | 15B, 156                                                                                           | 160,161                         | 17B, 176                          | 180, 181                                     | 31B, 316                                      | 354,364                                         | 352, 362                                                | 350, 360                                                 |
|                                           |                                    |                                                        |                                              |                                                                                                    |                                 |                                   |                                              |                                               |                                                 |                                                         |                                                          |
| H890mm x W500mm x D575mm                  | H890mm x W500mm x D575mm           | H890mm x W600mm x D575mm                               | H890mm x W600mm x D575mm                     | H890mm x W800mm x D575mm                                                                           | H890mm x W800mm x D575mm        | H890mm x W1000mm x D575mm         | H890mm x W1000mm x D575mm                    | H890mm x W1031mm x D631mm                     | H890mm x W931mm x D931mm                        | H890mm x W931mm x D931mm                                | H890mm x W931mm x D931mm                                 |
| Drawer-Line Corner Base Units             | Drawer Packs                       |                                                        |                                              |                                                                                                    |                                 |                                   |                                              |                                               |                                                 |                                                         |                                                          |
|                                           |                                    |                                                        |                                              |                                                                                                    |                                 |                                   |                                              | 1                                             | 1                                               |                                                         |                                                          |
| 1000 Drawer-line corner base unit (LH&RH) | 300 3 Drawer base unit             | 400 4 Drawer base unit                                 | 450 2 Drawer base unit                       | 500 2 Drawer base unit                                                                             | 500 4 Drawer base unit          | 600 2 Drawer base unit            | 600 3 Drawer base unit                       | 600 Hi-line base unit with 3 internal drawers | 700 2 Drawer base unit                          | 800 2 Drawer base unit                                  | 800 Standard 2 drawer base unit                          |